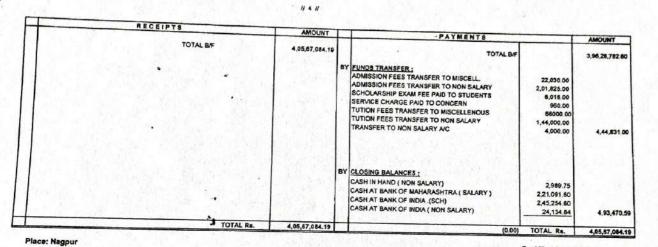

### CRITERION IV - INFRASTRUCTURE AND LEARNING RESOURCES 2018 - 2019

| 4.1 Physical Facilities                               |                                                                                                                |                                                         |  |
|-------------------------------------------------------|----------------------------------------------------------------------------------------------------------------|---------------------------------------------------------|--|
| 4.1.2 Budget allocation, excluding salary for infrast | tructure augmentation du                                                                                       | iring the year                                          |  |
| GRANTED & NO                                          | N GRANTED                                                                                                      |                                                         |  |
| Particular                                            | Budget allocation for<br>infrastructure<br>augmentation                                                        | br Budget utilized for<br>infrastructure<br>development |  |
| Office Furniture & Equipment                          | 150000                                                                                                         | 89576                                                   |  |
| Internal Road                                         | 10,000                                                                                                         | -                                                       |  |
| College Garden Expenses (Environment)                 | 30,000                                                                                                         | 31,920                                                  |  |
| Electricity Expenditure                               | 1,40,000                                                                                                       | 1,04,754                                                |  |
| Geo & Home Economics Laboratory Expenses              | 1,20,000                                                                                                       | 16,030                                                  |  |
| Games & Sports & Gymnasium                            | 78,000                                                                                                         | 99,525                                                  |  |
| Electric Materials                                    | la de la compañía de | -                                                       |  |
| Telephone & Internet exp.                             | 60000                                                                                                          | 25629                                                   |  |
| Water& Washing Charges                                | 42400                                                                                                          | 20575                                                   |  |
| TOTAL                                                 | 630400                                                                                                         | 388009                                                  |  |