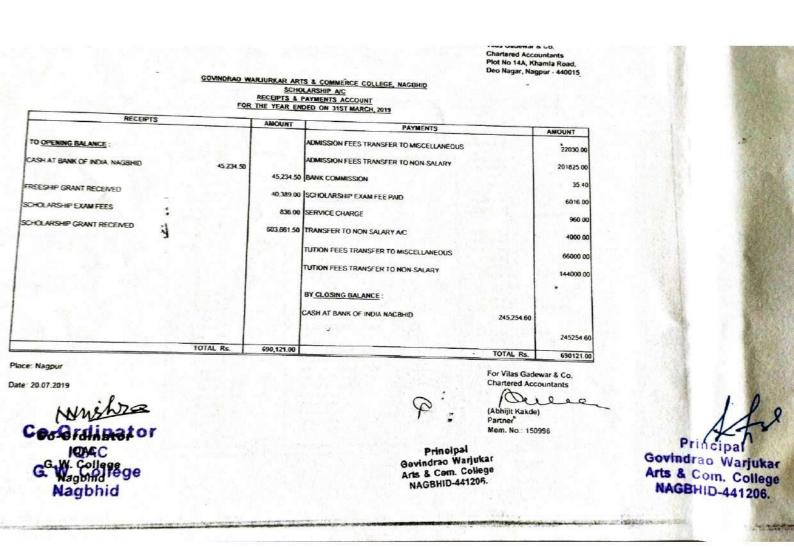

| 730.00                                                                                                                                                                                                               |            |                        |                                                                                                                                                                                                         |        |

MINOR REPAIR MISCELLANEOUS NSS UNIT FEE PERIODWISE REMUNERATION PROFESSIONAL CHARGES REMUNERATION

TOTAL CI

378,695.00 STUDENT AID FUND

660,905.10 Principal Govindrao Warjukar kar ""age Arts & Com. College 35 NAGBHID-441206.





| RECEI                                                                                                                                                                                                                                                                                                                                                                                                                                                                                                                                                        | PTS