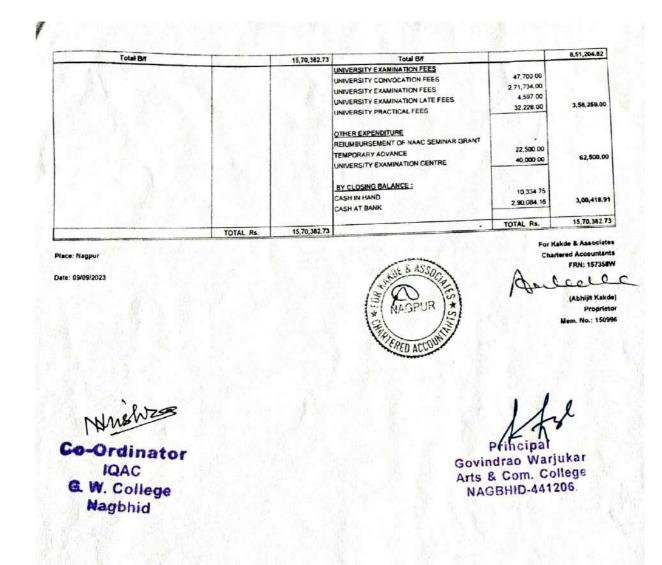

|                      | 8,51,20   |

IQAC G. W. College Nagbhid

Principal Govindrao Warjukar Arts & Com. College NAGBHID-441206.





#### GOVINDRAO WARJURKAR ARTS & COMMERCE COLLEGE, NAGBHID SCHOLARSHIP A/C RECEIPTS & PAYMENTS ACCOUNT FOR THE YEAR ENDED ON 31ST MARCH, 2023

| RECEIPTS                       | AMOUNT                        | PAYMENTS                                               | AMOUNT       |
|--------------------------------|-------------------------------|--------------------------------------------------------|--------------|
| TO OPENING BALANCE :           |                               | BANK COMMISSION                                        |              |
| CASH AT BANK OF INDIA, NAGBHID | 18,90,711.28                  | BANK COMMISSION                                        | 324.52       |
|                                |                               | SEERVICE CHARGE