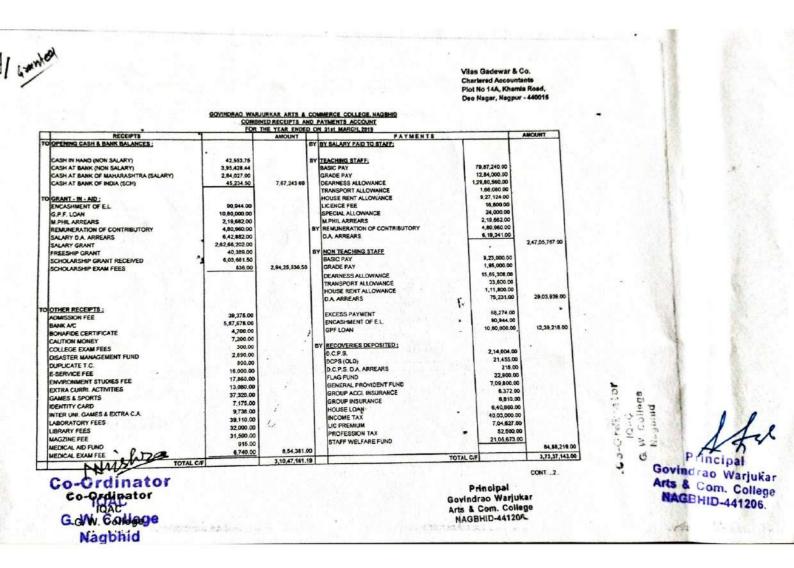

### CRITERION IV - INFRASTRUCTURE AND LEARNING RESOURCES 2018 - 2019

| 4.1 Physical Facilities                               |                                                                                                                |                                                         |  |
|-------------------------------------------------------|----------------------------------------------------------------------------------------------------------------|---------------------------------------------------------|--|
| 4.1.2 Budget allocation, excluding salary for infrast | tructure augmentation du                                                                                       | iring the year                                          |  |
| GRANTED & NO                                          | N GRANTED                                                                                                      |                                                         |  |
| Particular                                            | Budget allocation for<br>infrastructure<br>augmentation                                                        | br Budget utilized for<br>infrastructure<br>development |  |
| Office Furniture & Equipment                          | 150000                                                                                                         | 89576                                                   |  |
| Internal Road                                         | 10,000                                                                                                         | -                                                       |  |
| College Garden Expenses (Environment)                 | 30,000                                                                                                         | 31,920                                                  |  |
| Electricity Expenditure                               | 1,40,000                                                                                                       | 1,04,754                                                |  |
| Geo & Home Economics Laboratory Expenses              | 1,20,000                                                                                                       | 16,030                                                  |  |
| Games & Sports & Gymnasium                            | 78,000                                                                                                         | 99,525                                                  |  |
| Electric Materials                                    | la de la compañía de | -                                                       |  |
| Telephone & Internet exp.                             | 60000                                                                                                          | 25629                                                   |  |
| Water& Washing Charges                                | 42400                                                                                                          | 20575                                                   |  |
| TOTAL                                                 | 630400                                                                                                         | 388009                                                  |  |