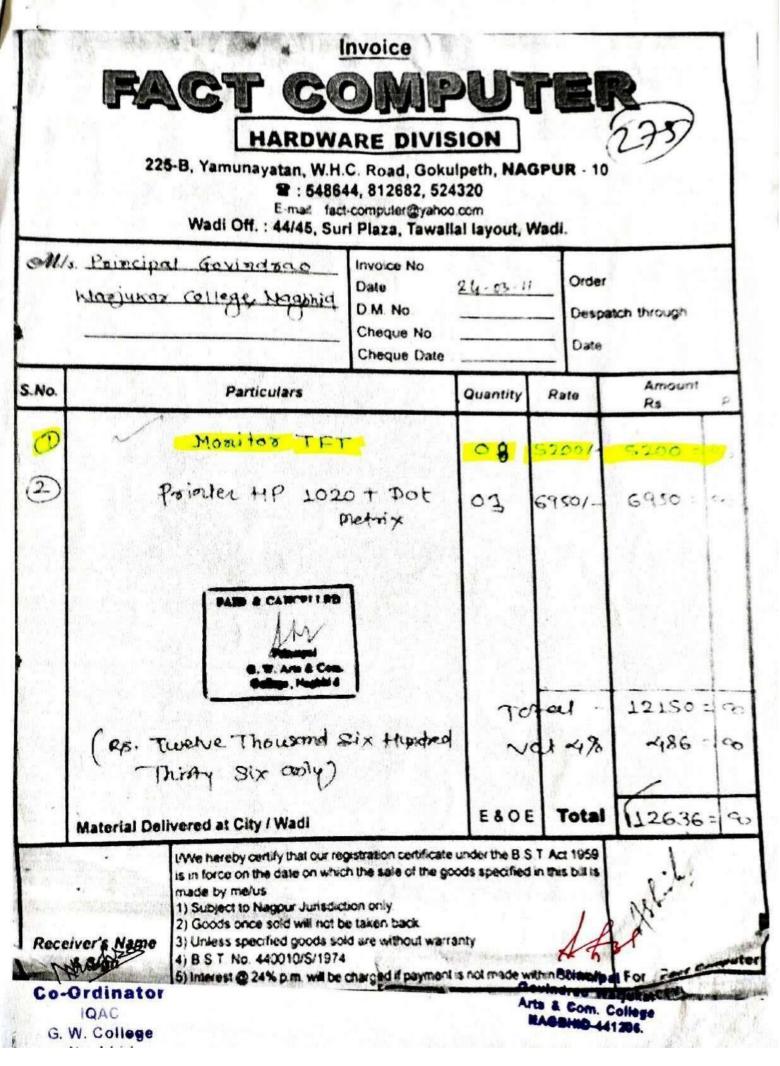

### CRITERION- IV INFRASTRUCTURE AND LEARNING RESOURCES

Metrics No : 4.3.2.1 Metric Name : Number of Computer Available Usage during the Latest Completed Academic Year 2022- 23 a) Computer Purchased Bill b) Extract Stock Register

| Sr. | Evidence perticular     | Page    |
|-----|-------------------------|---------|
| No. |                         | no.     |
| 1   | Computer Purchased Bill | 1 to 20 |
| 2   | Extract stock Register  | 1 to 13 |