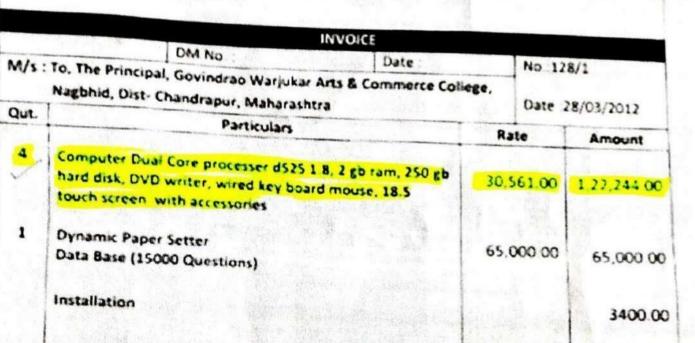

### CRITERION- IV INFRASTRUCTURE AND LEARNING RESOURCES

Metrics No : 4.3.2.1 Metric Name : Number of Computer Available Usage during the Latest Completed Academic Year 2022- 23 a) Computer Purchased Bill b) Extract Stock Register

| Sr. | Evidence perticular     | Page    |
|-----|-------------------------|---------|
| No. |                         | no.     |
| 1   | Computer Purchased Bill | 1 to 20 |
| 2   | Extract stock Register  | 1 to 13 |