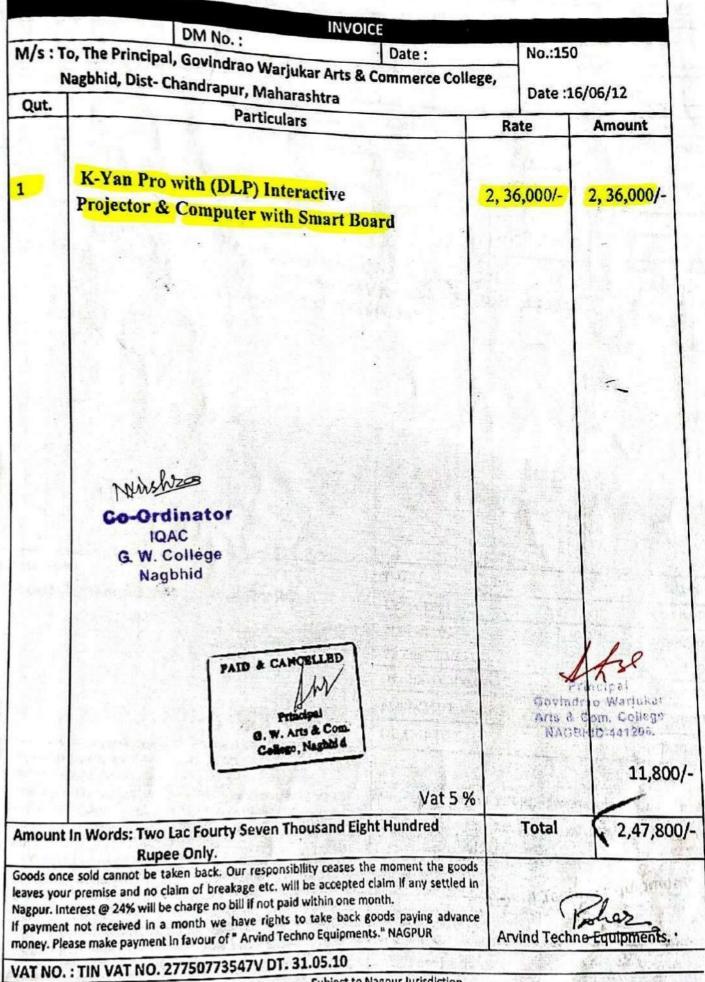

### CRITERION- IV INFRASTRUCTURE AND LEARNING RESOURCES

Metrics No : 4.3.2.1 Metric Name : Number of Computer Available Usage during the Latest Completed Academic Year 2022- 23 a) Computer Purchased Bill b) Extract Stock Register

| Sr. | Evidence perticular     | Page    |
|-----|-------------------------|---------|
| No. |                         | no.     |
| 1   | Computer Purchased Bill | 1 to 20 |
| 2   | Extract stock Register  | 1 to 13 |