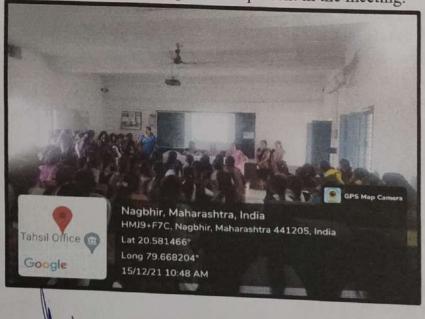

Co-Ordinator
IQAC
G. W. College
Nagbhid

• A tete-a-tete with the girls was arranged on 15th Dec. 2021. In this meeting the girls were given information about the College Internal Complaint Committee, Woman Study Cell and other facilities in the college like vending machine. The girls shared their experiences of travelling daily from their village to the college and also the problems they face due to less frequency of the ST buses. 178 girls were present in the meeting.