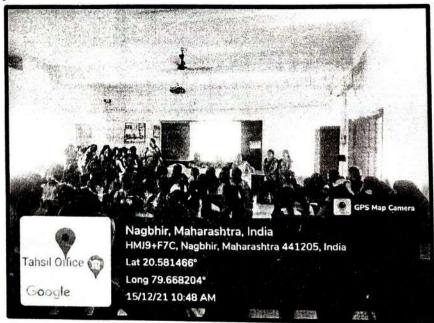

Co-Ordinator
IQAC
G. W. College
Nagbhid

• A tete-a-tete with the girls was arranged on 15th Dec. 2021. In this meeting the girls were given information about the College Internal Complaint Committee, Woman Study Cell and other facilities in the college like vending machine. The girls shared their experiences of travelling daily from their village to the college and also the problems they face due to less frequency of the ST buses. 178 girls were present in the meeting.