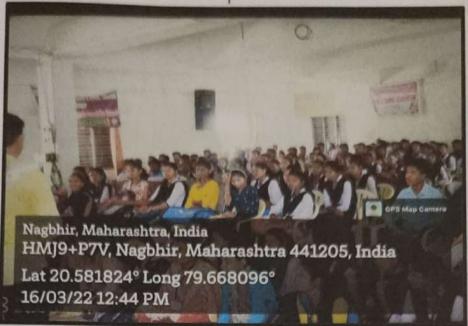

A tete-a-tete with the girls

 A session on "Necessary Life Skills for Girls and Boys and How to Choose Friends" was arranged on 16<sup>th</sup> March 2022. Dr. C.N. Hanwante, Librarian of the college was the speaker. He is trainer of EOG and Life Skills Counceller. The students were given guidance on "How to choose friends?" 200 students were present in the session.