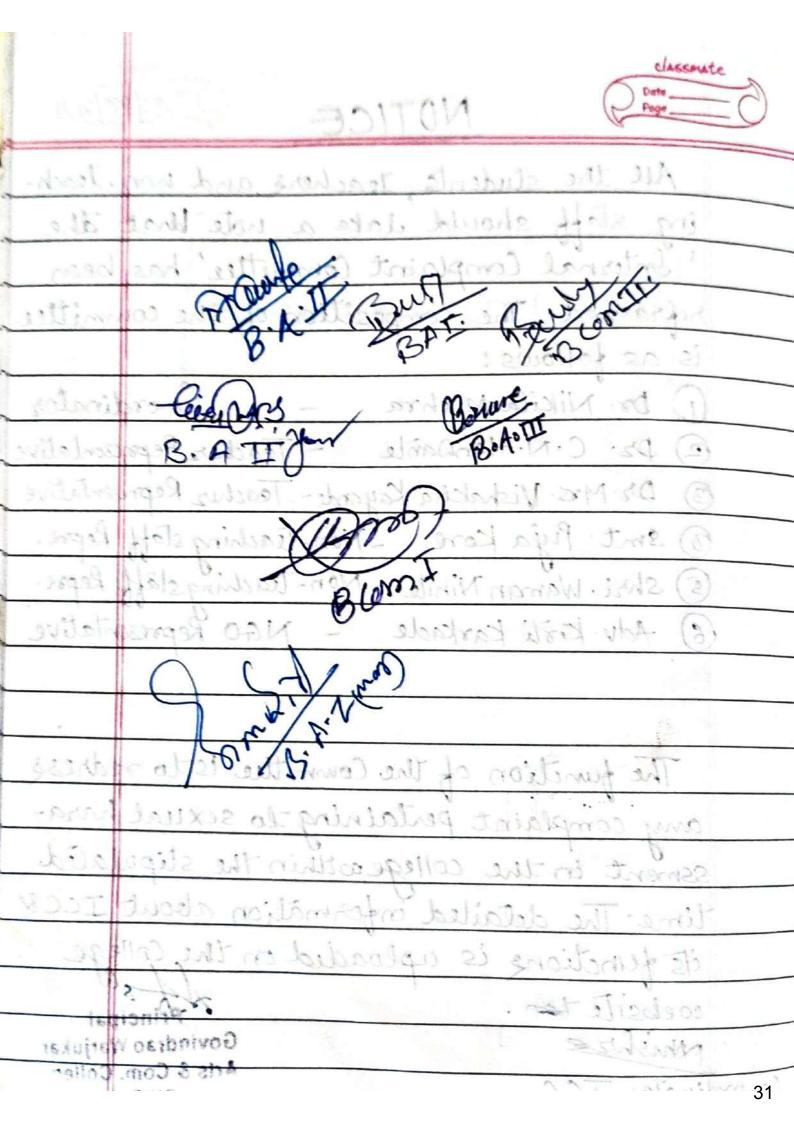

| SN | Name of the Committee and Composition                                                                                                                                                               | Functions                                                                                                                                                                                                                                                                                                                                                                                                                                                                                                                                                                                                            |
|----|-----------------------------------------------------------------------------------------------------------------------------------------------------------------------------------------------------|----------------------------------------------------------------------------------------------------------------------------------------------------------------------------------------------------------------------------------------------------------------------------------------------------------------------------------------------------------------------------------------------------------------------------------------------------------------------------------------------------------------------------------------------------------------------------------------------------------------------|
| 1  | Admission Committee  Core Group  1.Dr. D.N. Morande (Coordinator)  2.Dr. R.R. Randive (Member)  3.Dr. V.A. Bankar (Member)  *Rest of the faculty members will function as members of the committee. | <ul> <li>Implementing strategies worked out for admission to various programmes.</li> <li>To facilitate, supervise and monitor the admission process, and maintain class-wise and subject-wise register of the students admitted to the first year UG Programme.</li> <li>(The core Group shall be responsible for framing strategies, monitoring progress and counseling students in connection with admission. Timely publication of the college Prospectus shall also be the responsibility of the Core Group All the members of the committee are expected to assist in the entire admission process)</li> </ul> |
| 2  | Adult Education Committee:  1. Dr. N.U. Mishra (Coordinator) 2. Dr. V.A. Bankar (Member) 3. Ms. S.S. Mandare (Member) 4. Ms. A.N. Borkute (Member)                                                  | <ul> <li>To conduct various activities as per<br/>the guidelines of the University<br/>Continuous and Adult Education<br/>Department.</li> </ul>                                                                                                                                                                                                                                                                                                                                                                                                                                                                     |
| 3  | Alumni and Parents Association Coordination Committee:  1.Dr.V.A. Bankar (Coordinator) 2.Dr. D.N. Morande (Member) 3.Dr.Ms. N.U. Mishra (Member) 4.Ms. S.S. Mandare (Member)                        | <ul> <li>To form the Alumni Association and Parent Teachers Association, and conduct the regular meetings of the Associations.</li> <li>To receive and forward the feedback received from the Associations to the Principal.</li> <li>To strengthen the Alumni Association by increasing its members.</li> <li>To encourage the Alumni Association to contribute in the development of the college.</li> </ul>                                                                                                                                                                                                       |

Co-Ordinator IQAC

G. W. College Nagbhid

| 4  | Career Guidance Cell: 1. Dr. N.U. Mishra (Coordinator) 2. Dr. D.N. Morande (Member) 3. Mr.P.G.Thakare (Member) 4. Dr.V.N.Korane (Member)                                                                                                                                                                                                       | <ul> <li>Identification of talent pool, job seekers and its necessities.</li> <li>Preparation and submission of student profile to various job providers.</li> <li>To provide guidance to student regarding career building.</li> <li>To facilitate campus placement.</li> <li>To maintain records regarding student progression.</li> </ul>                                                                                                                                                              |
|----|------------------------------------------------------------------------------------------------------------------------------------------------------------------------------------------------------------------------------------------------------------------------------------------------------------------------------------------------|-----------------------------------------------------------------------------------------------------------------------------------------------------------------------------------------------------------------------------------------------------------------------------------------------------------------------------------------------------------------------------------------------------------------------------------------------------------------------------------------------------------|
| 5  | Cultural Activities Committee:  1.Dr. R.R. Randive (Coordinator)  2.Dr. V.A.Bankar (Member)  3.Dr. C.N. Hanwante (Member)  4.Dr. D.N. Morande (Member)  5. Dr. Mrs.V.N. Kayande (Member)  6. Dr. A.T. Shende (Member)  7.Mr. B.H. Lonare (Member)  8.Ms. S.S. Mandare (Member)  9. Shri. G.M. Donadkar (Member)  10. Ms. A.N. Borkute (Member) | <ul> <li>To conduct the entire process for Independence Day and Republic Day functions.</li> <li>To organize functions to mark the birth and death anniversaries of great personalities.</li> <li>To organize various cultural events.</li> <li>To provide guidance to the students participating in cultural events.</li> <li>To organize the Annual Student Felicitation Programme, Dr. Ambedkar Memorial lecture, Late Prof. P.K. Suple Memorial Lecture and the Annual Cultural Gathering.</li> </ul> |
| 6  | Examination and Result Analysis and Improvement Committee:  1. Dr. Mrs. V.N. Kayande (Coordinator) *For B.A. Programme 2. Dr. V.A.Bankar (Member) *For B.COM. & M.COM. Programmes 3. Dr. A.T. Shende (Member) *For M.A. (Mar & Soc.) Programme 4. Mr. N.W. Sontakke (Member) 5. Mr. G.S. Sindhimeshram (Member)                                | <ul> <li>To plan, prepare the schedule and execute continuous internal assessment of the students.</li> <li>To prepare and maintain record of internal assessment.</li> <li>Timely submission of internal marks to the University.</li> <li>To collect the result of all the subjects of the odd &amp; even semesters.</li> <li>To analyses the result of Arts &amp; Commerce faculty.</li> <li>To arrange meeting with the Principal &amp; take measure for result improvement.</li> </ul>               |
| 7  | Games and Sports Committee:  1. Dr. C.N. Hanwante (Coordinator)  2. Dr. Mrs. V.N. Kayande (Member)  3. Shri. G.M. Donadkar (Member)  4. Shri. M.T. Deodhagale (Member)  5. Mr.P.G.Thakare (Member)  6. Ms. S.A.Dadmal (Member)                                                                                                                 | <ul> <li>To motivate students for participation in game and sports.</li> <li>To maintain the courts prepared for various sports.</li> <li>To supervise daily practice sessions.</li> <li>To select students and make arrangements for their participation in inter-collegiate tournaments.</li> <li>To organize annuals games and sports competition in the college.</li> </ul>                                                                                                                           |
| 8  | Health Center: 1. Dr. A.T. Shende (Coordinator) 2. Dr. Ms. N.U. Mishra (Member)                                                                                                                                                                                                                                                                | <ul> <li>To provide health service to<br/>students by arranging visit of<br/>medical practitioners to the college.</li> </ul>                                                                                                                                                                                                                                                                                                                                                                             |
| 9  | Income Tax Committee: 1. Dr. V.A Bankar (Coordinator) 2. Dr. C.N. Hanwante (Member) 3. Mr. S.G. Patil (Member)                                                                                                                                                                                                                                 | <ul> <li>To assist in preparing Form No. 16 of all employees in the college.</li> <li>To calculate income tax of all the employees.</li> </ul>                                                                                                                                                                                                                                                                                                                                                            |
| 10 | Infrastructure Development & Maintenance Committee: 1.Dr. C.N. Hanwante (Coordinator) 2.Dr. D.N. Morande (Member)                                                                                                                                                                                                                              | To identify the need for Development of infrastructure/Equipment.  To attend to the timely repair & Maintenance of infrastructure / equipment.  To prepare and submit demand with estimate.                                                                                                                                                                                                                                                                                                               |

io-Ordinator
IQAC
G. W. College
Nagbhid

Opindrao Warjukar
Arts & Com. College

| 1  | The state of the s | To disseminate the Vishakha                                                                                                                                                                                                                                                                                                                                                                                                                                                        |
|----|--------------------------------------------------------------------------------------------------------------------------------------------------------------------------------------------------------------------------------------------------------------------------------------------------------------------------------------------------------------------------------------------------------------------------------------------------------------------------------------------------------------------------------------------------------------------------------------------------------------------------------------------------------------------------------------------------------------------------------------------------------------------------------------------------------------------------------------------------------------------------------------------------------------------------------------------------------------------------------------------------------------------------------------------------------------------------------------------------------------------------------------------------------------------------------------------------------------------------------------------------------------------------------------------------------------------------------------------------------------------------------------------------------------------------------------------------------------------------------------------------------------------------------------------------------------------------------------------------------------------------------------------------------------------------------------------------------------------------------------------------------------------------------------------------------------------------------------------------------------------------------------------------------------------------------------------------------------------------------------------------------------------------------------------------------------------------------------------------------------------------------|------------------------------------------------------------------------------------------------------------------------------------------------------------------------------------------------------------------------------------------------------------------------------------------------------------------------------------------------------------------------------------------------------------------------------------------------------------------------------------|
|    | Committee:  1. Dr. Nikita Mishra (Coordinator) 2. Dr. C.N. Hanwante (Member) 3. Smt. Puja Kore (Member) 4. Shri. Wamanrao Nihite (Member) 5. Adv. Mrs. Kirti Karkade (Member) 6. Mr. Tushar R. Dodke (Student UG) 7. Ku. Kirti K. Borkar (Student UG) 8. Ku.Richa R. Kore (Student PG) 9. Ku. Mayuri K Dhok (Student PG)                                                                                                                                                                                                                                                                                                                                                                                                                                                                                                                                                                                                                                                                                                                                                                                                                                                                                                                                                                                                                                                                                                                                                                                                                                                                                                                                                                                                                                                                                                                                                                                                                                                                                                                                                                                                       | Committee guidelines pertaining to sexual harassment.  To sensitize the students regarding the sexual harassment of women at Workplace (Prevention, Prohibition and Redressal) Act 2013  Organize workshops to create awareness about the Act.  To Redress any complaint in the College  To Redress Caste Based Discrimination in the College                                                                                                                                      |
| 17 | 1.Dr. D.N. Morande 2.Dr Nikita Mishra 3. Dr. C.N. Hanwante 3.Dr.R.R. Randive 4. Dr.A.T. Shende 5.Dr.V.A. Bankar 6.Mr. M.P.Suple 7.Mr. P.N. Choudhari 8.Mr. Vijay Thakre 9. Ms. Sushma Mandhare 11.Mr. Sharad Urade 12.Dr. L.K. Khalsa (Coordinator) (Executive Member) -dodo- (Management Representative) (Non-Teaching Representative) (Local Society Representative) (Industrialist Representative) (External Expert)                                                                                                                                                                                                                                                                                                                                                                                                                                                                                                                                                                                                                                                                                                                                                                                                                                                                                                                                                                                                                                                                                                                                                                                                                                                                                                                                                                                                                                                                                                                                                                                                                                                                                                        | To collect the recent parameters of quality in Higher Education.  SWOT analysis.  To appraise the staff members of the various best practice in Higher Education and to determine the practices to be adopted.  Recording and monitoring quality measures undertaken by the institution.  Timely collection of Annual Teaching Plans and Syllabus Transaction Reports from the teachers.  Preparation and timely submission of Annual Quality Assurance Report to NAAC, Bangalore. |
| 13 | Library Advisory Committee  1. Dr. D.N. Morande (Coordinator)  2. Dr. C.N. Hanwante (Member)  3. Dr. A.T. Shende (Member)                                                                                                                                                                                                                                                                                                                                                                                                                                                                                                                                                                                                                                                                                                                                                                                                                                                                                                                                                                                                                                                                                                                                                                                                                                                                                                                                                                                                                                                                                                                                                                                                                                                                                                                                                                                                                                                                                                                                                                                                      | <ul> <li>Invite titles of the books from faculty in the beginning of the session and prepare list of books to be purchased as per the requirement of various programmes.</li> <li>Stock Verification</li> <li>To suggest measures for the overall improvement in library services.</li> <li>Redress grievances related to library services.</li> </ul>                                                                                                                             |
| 14 | Magazine Committee:  1.Dr. C.N. Hanwante (Coordinator)  2.Dr. D.N. Morande (Member)  3.Dr. V.A. Bankar (Member)  4. Dr. A.T. Shende (Member)  5. Mr. N.W. Sontakke (Member)  6. Dr. B.K. Satpaise (Member)  7. Mr. T.B. Pathan (Member)                                                                                                                                                                                                                                                                                                                                                                                                                                                                                                                                                                                                                                                                                                                                                                                                                                                                                                                                                                                                                                                                                                                                                                                                                                                                                                                                                                                                                                                                                                                                                                                                                                                                                                                                                                                                                                                                                        | <ul> <li>To collect articles from student for publication in college magazine.</li> <li>To ensure quality in college magazine.</li> <li>To ensure timely publication of college magazine and submission to the university for competition.</li> </ul>                                                                                                                                                                                                                              |
| 15 | Nature and Environment Study Club: 1.Dr. R.R. Randive (Coordinator) 2. Mrs. V.N.Kayande (Member)                                                                                                                                                                                                                                                                                                                                                                                                                                                                                                                                                                                                                                                                                                                                                                                                                                                                                                                                                                                                                                                                                                                                                                                                                                                                                                                                                                                                                                                                                                                                                                                                                                                                                                                                                                                                                                                                                                                                                                                                                               | <ul> <li>To arrange the regular classes of Environment Science.</li> <li>To conduct various activities for Promotion of Environment awareness.</li> <li>Tree plantation in college premises and neighbourhood and their maintenance.</li> </ul>                                                                                                                                                                                                                                    |
| 16 | NSS Committee: 1.Dr. A.T.Shende 2.Dr. R.R. Randive 3. Dr. M.P. Kapgate 4. Ms. S.A. Dadmal 5. Mr. S.G. Patil  (Coordinator) (Programme Officer) (Member) (Member) (Member)                                                                                                                                                                                                                                                                                                                                                                                                                                                                                                                                                                                                                                                                                                                                                                                                                                                                                                                                                                                                                                                                                                                                                                                                                                                                                                                                                                                                                                                                                                                                                                                                                                                                                                                                                                                                                                                                                                                                                      | <ul> <li>To arrange for the enrolment of students to NSS unit.</li> <li>To organize various extension activities including blood donation camp and NSS camp in a neighboring village.</li> <li>Active participation and cooperation in the various programmers conducted by the college.</li> <li>To involve NGOs and GOs for organizing extension activities.</li> </ul>                                                                                                          |