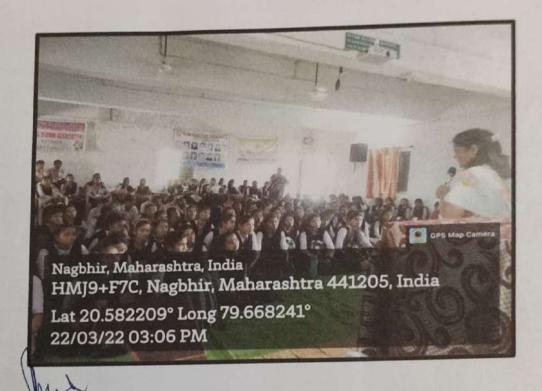

A three-day workshop "TARUNYBHAAN" (awareness about adolescence) was arranged in our college from 21<sup>st</sup> to 23<sup>rd</sup> March 2022 in collaboration with SEARCH, Gadchiroli. The sessions have been carefully designed by Dr. Rani Bang, focusing on relation with parents, information on sexual health, talks on the differences between love and infatuation and risks of premarital sexual relations.