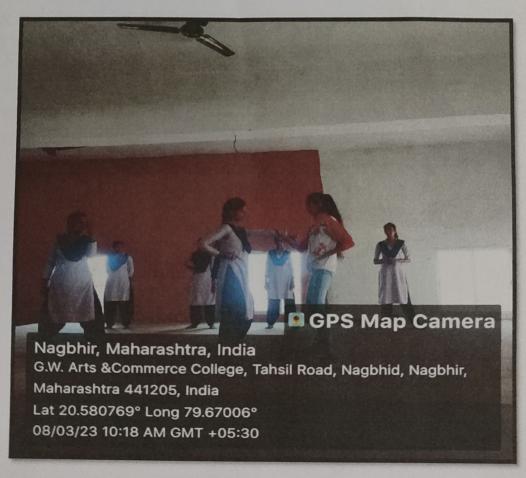

#### The activities of the committee during the session 2022-23 were:

- A grievance regarding sexual harassment were reported. A meeting of the committee was arranged on 16.02. 2023 and the grievance was redressed.
- A Two-Day Karate Workshop was arranged on the auspice of World Women Day on 8th and 9th March 2023. The Karate expert was Miss. Krishna Samrit, Bramhapuri. 65 girls participated in the workshop.