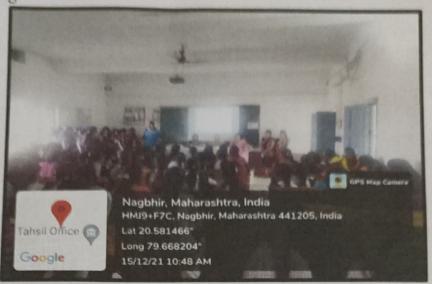

Co-Ordinator
IQAC
G. W. College
Nagbhid

• A tete-a-tete with the girls was arranged on 15th Dec. 2021. In this meeting the girls were given information about the College Internal Complaint Committee, Woman Study Cell and other facilities in the college like vending machine. The girls shared their experiences of travelling daily from their village to the college and also the problems they face due to less frequency of the ST buses. 178 girls were present in the meeting.