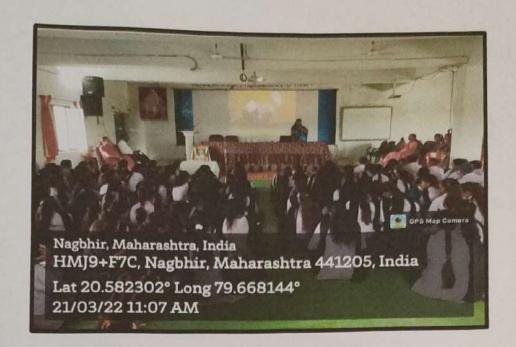

A three-day workshop "TARUNYBHAAN" (awareness about adolescence) was arranged in our college from 21<sup>st</sup> to 23<sup>rd</sup> March 2022 in collaboration with SEARCH, Gadchiroli. The sessions have been carefully designed by Dr. Rani Bang, focusing on relation with parents, information on sexual health, talks on the differences between love and infatuation and risks of premarital sexual relations.

"TARUNYBHAAN"

Co-Ordinator
IQAC
G. W. College
Nagbhid

"TARUNYBHAAN"