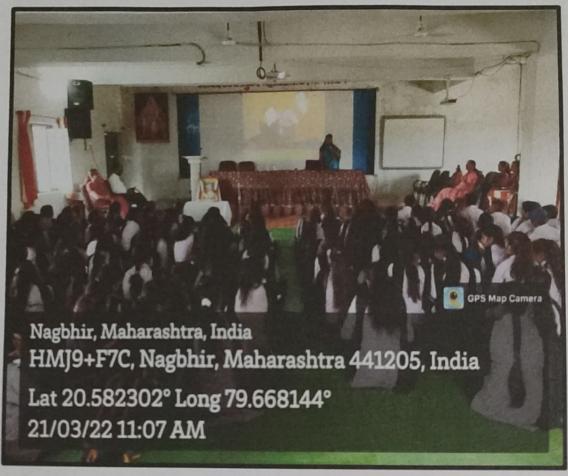

A session on "Necessary Life Skills for Girls and Boys and How to Choose Friends"

Co-Ordinator IQAC G. W. College Nagbhid

• This age accompanies wide spread of adventure, school drop outs, sexual activeness, early marriage, teenage pregnancy and exposure to peer pressure. There is a dire need to increase awareness about reproductive and sexual health and sexuality among young adults so as to empower them with information to conduct themselves as responsible citizens of the country. So, a three-day camp is conducted in schools, colleges and villages, in various parts of Maharashtra by SEARCH, Gadchiroli.

A three-day workshop "TARUNYBHAAN" (awareness about adolescence) was arranged in our college from 21<sup>st</sup> to 23<sup>rd</sup> March 2022 in collaboration with SEARCH, Gadchiroli. The sessions have been carefully designed by Dr. Rani Bang, focusing on relation with parents, information on sexual health, talks on the differences between love and infatuation and risks of premarital sexual relations.