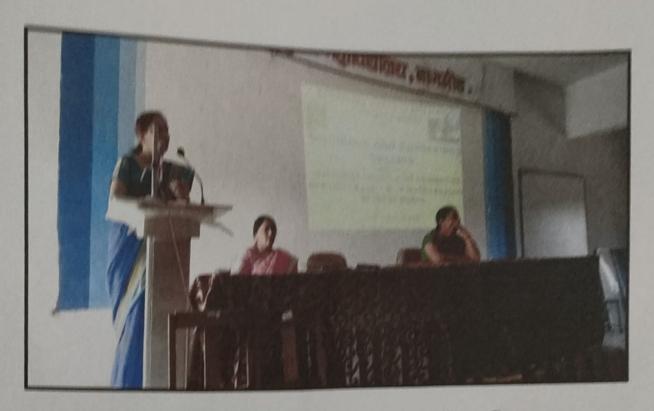

A tete-a-tete with the girls

 A session on "Necessary Life Skills for Girls and Boys and How to Choose Friends" was arranged on 16<sup>th</sup> March 2022. Dr. C.N. Hanwante, Librarian of the college was the speaker. He is trainer of EOG and Life Skills Counceller. The students were given guidance on "How to choose friends?" 200 students were present in the session.

A session on "Necessary Life Skills for Girls and Boys and How to Choose Friends"

Co-Ordinator IQAC G. W. College Nagbhid

• This age accompanies wide spread of adventure, school drop outs, sexual activeness, early marriage, teenage pregnancy and exposure to peer pressure. There is a dire need to increase awareness about reproductive and sexual health and sexuality among young adults so as to empower them with information to conduct themselves as responsible citizens of the country. So, a three-day camp is conducted in schools, colleges and villages, in various parts of Maharashtra by SEARCH, Gadchiroli.

A three-day workshop "TARUNYBHAAN" (awareness about adolescence) was arranged in our college from 21<sup>st</sup> to 23<sup>rd</sup> March 2022 in collaboration with SEARCH, Gadchiroli. The sessions have been carefully designed by Dr. Rani Bang, focusing on relation with parents, information on sexual health, talks on the differences between love and infatuation and risks of premarital sexual relations.