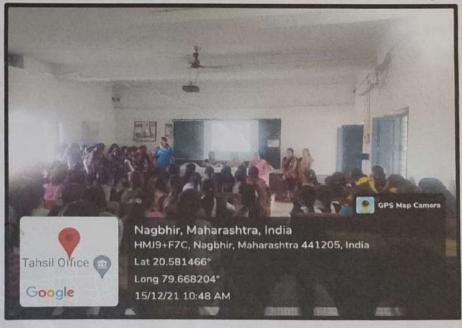

Co-Ordinator
IQAC
G. W. College
Nagbhid

• A tete-a-tete with the girls was arranged on 15th Dec. 2021. In this meeting the girls were given information about the College Internal Complaint Committee, Woman Study Cell and other facilities in the college like vending machine. The girls shared their experiences of travelling daily from their village to the college and also the problems they face due to less frequency of the ST buses. 178 girls were present in the meeting.