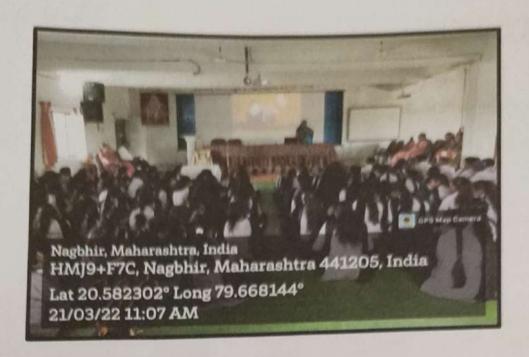

A three-day workshop "TARUNYBHAAN" (awareness about adolescence) was arranged in our college from 21<sup>st</sup> to 23<sup>rd</sup> March 2022 in collaboration with SEARCH, Gadchiroli. The sessions have been carefully designed by Dr. Rani Bang, focusing on relation with parents, information on sexual health, talks on the differences between love and infatuation and risks of premarital sexual relations.