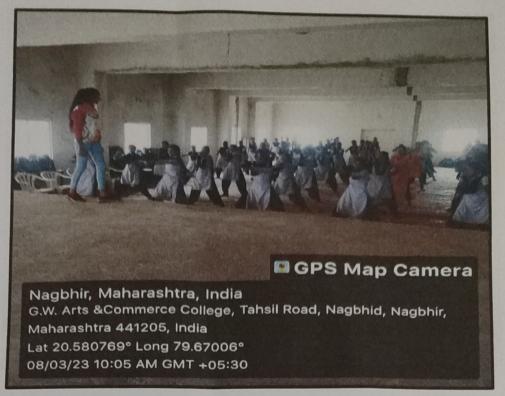

#### The activities of the committee during the session 2022-23 were:

- A grievance regarding sexual harassment were reported. A meeting of the committee was arranged on 16.02. 2023 and the grievance was redressed.
- A Two-Day Karate Workshop was arranged on the auspice of World Women Day on 8th and 9th March 2023. The Karate expert was Miss. Krishna Samrit, Bramhapuri. 65 girls participated in the workshop.