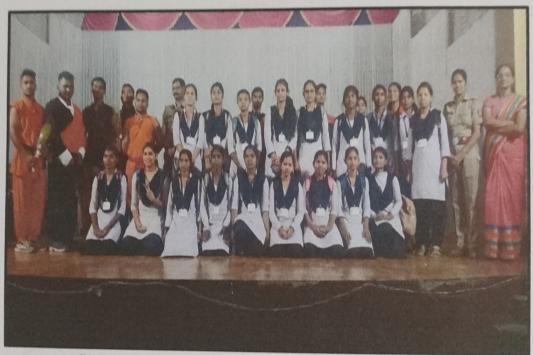

#### The activities of the committee during the session 2019-20 were:

• Two Days Workshop On 'Self Defence Training' was organised by N.H.College, Brahmapuri 24 Girl Students attended the workshop.

Inauguration of the Self Defence Workshop

Co-Ordinator
IQAC
G. W. College
Nagbhid

College Girls Attending the workshop on Day 1

Valedictory function of the workshop on Day 2

- A complaint regarding stalking was received and was redressed in the meeting.
- A lecture on "The Norms of Behavior of Girls Students in the College Campus" was organised to celebrate the occasion of 'World Women's Day'Dr. Madhuri Kokode from Shri Govindprabhu College, Talodhi, was the chief guest. 37 girls attended the lecture.