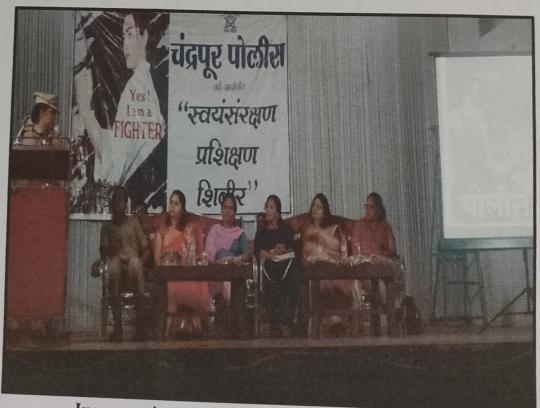

#### The activities of the committee during the session 2022-23 were:

- A grievance regarding sexual harassment were reported. A meeting of the committee was arranged on 16.02. 2023 and the grievance was redressed.
- A Two-Day Karate Workshop was arranged on the auspice of World Women Day on 8th and 9th March 2023. The Karate expert was Miss. Krishna Samrit, Bramhapuri. 65 girls participated in the workshop.

control

control

control

control

control

Drom I

John Man

All the girl students are hereby informed that a Workshop of 'Karale' has been arranged on 8th and 9th March 2023 - to mark the 'World Women Day' on 8th March 2023.

The workshop will be taken by trained karale teacher from Bramhapur, Miss Krishna Samrit. First 50 girls will be given preference.

For more délails contact Dr. Mishra

and Dr. Kayande

Principal

Govindrao Warjukar