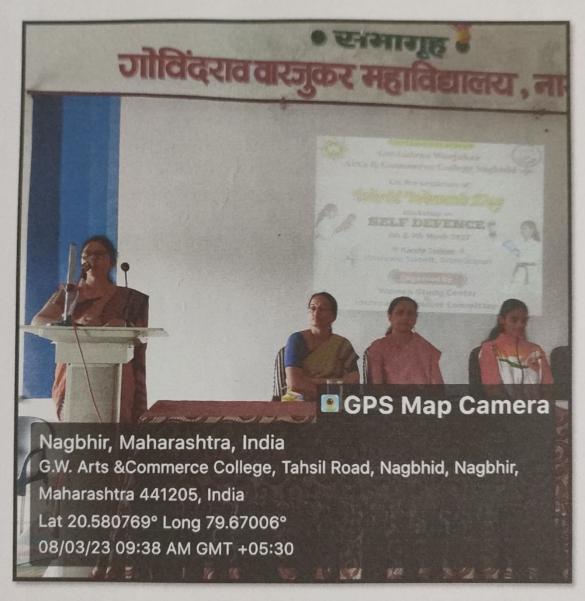

#### The activities of the committee during the session 2022-23 were:

- A grievance regarding sexual harassment were reported. A meeting of the committee was arranged on 16.02. 2023 and the grievance was redressed.
- A Two-Day Karate Workshop was arranged on the auspice of World Women Day on 8th and 9th March 2023. The Karate expert was Miss. Krishna Samrit, Bramhapuri. 65 girls participated in the workshop.

control

control

control

control

control

Drom I

John Man

All the girl students are hereby informed that a Workshop of 'Karale' has been arranged on 8th and 9th March 2023 - to mark the 'World Women Day' on 8th March 2023.

The workshop will be taken by trained karale teacher from Bramhapur, Miss Krishna Samrit. First 50 girls will be given preference.

For more délails contact Dr. Mishra

and Dr. Kayande

Principal

Govindrao Warjukar