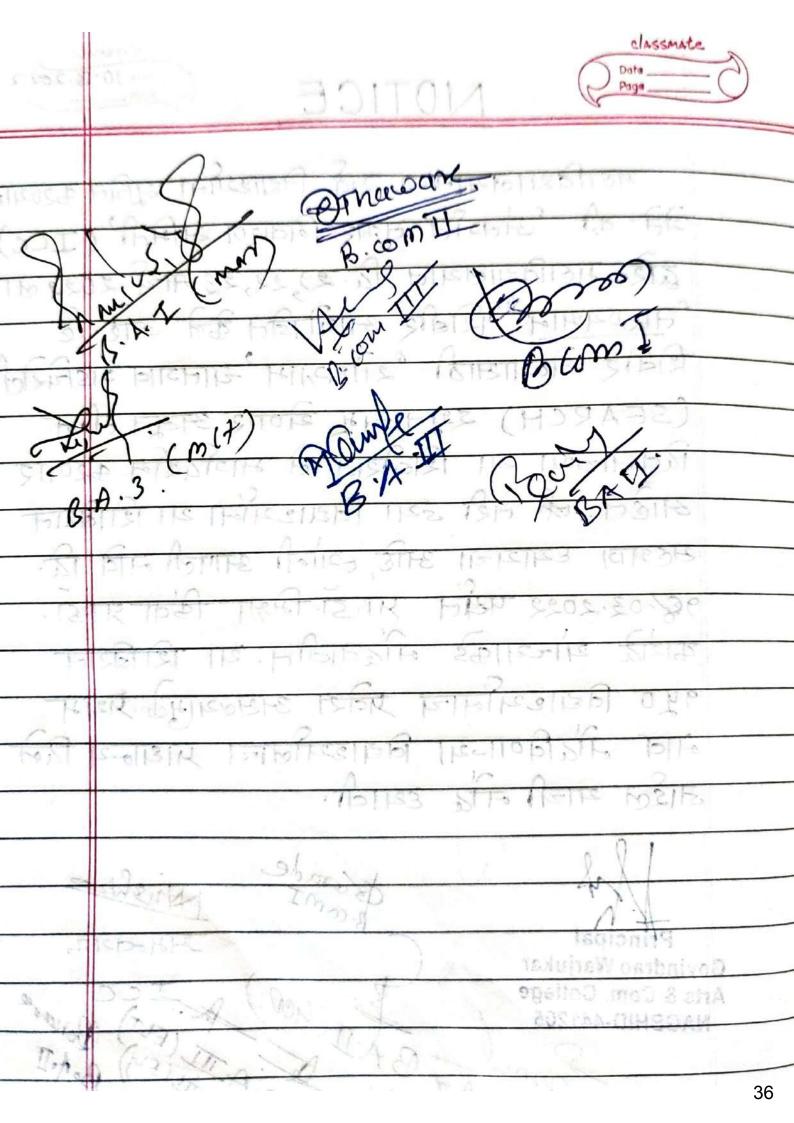

PAGE NO .: DATE: 10/08/2019 न्यूचन महाविस्मात्र्यातील सर्व प्राद्यापक, विस्थामि व शिक्षकेतार कर्मना चिन् सूनित करव्यात चेते की 2019-20 YIZA Student Discipline and Anti Ragging/ Student Grovence Redressed टबा स्थापित करव्यात आमेकी छाहे. यामध्ये व्यामील सभासद् नियुक्त झालेमी अहितः तरी सवाती याची नोंद ख्यावी. यमन्वयक कुला-वाणिज्य महाविद्यालय Dr. Rashmi R. Band नागभीड-४४१२०५. Dr. R. R. Band. 2 Dr. A. N. Salotkars. 3) Dr. C. N. Hanwante 4) Dr. V. N. Kayande Skicetomenc S) Ashish. R. Motghare B.A. I -Raiya 3. Jambhule B.A I Rahul G. Salame B.A.II Rohit K. Khadsang B.A.II Rekhaldsong वी वामगराव माथगकर 16