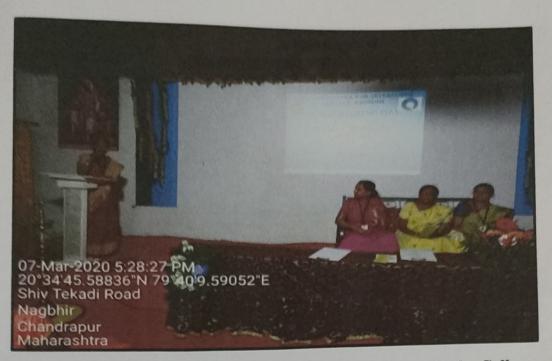

#### The activities of the committee during the session 2022-23 were:

- A grievance regarding sexual harassment were reported. A meeting of the committee was arranged on 16.02. 2023 and the grievance was redressed.
- A Two-Day Karate Workshop was arranged on the auspice of World Women Day on 8th and 9th March 2023. The Karate expert was Miss. Krishna Samrit, Bramhapuri. 65 girls participated in the workshop.

**Inaugural Ceremony of the Workshop** 

Co-Ordinator
IQAC
G. W. College
Nagbhid

**Demonstration of Basic Karate Moves on Day 1** 

Students Performing Karate Moves on Day 1

Co-Ordinator IQAC G. W. College Nagbhid