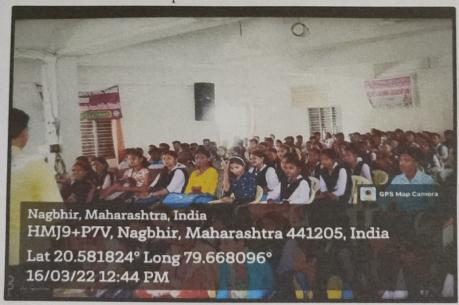

A tete-a-tete with the girls

 A session on "Necessary Life Skills for Girls and Boys and How to Choose Friends" was arranged on 16<sup>th</sup> March 2022. Dr. C.N. Hanwante, Librarian of the college was the speaker. He is trainer of EOG and Life Skills Counceller. The students were given guidance on "How to choose friends?" 200 students were present in the session.