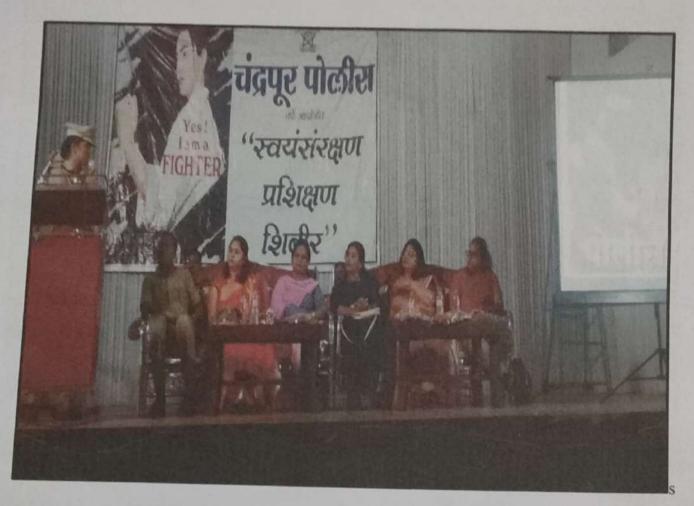

#### The activities of the committee during the session 2022-23 were:

- A grievance regarding sexual harassment were reported. A meeting of the committee was arranged on 16.02. 2023 and the grievance was redressed.
- A Two-Day Karate Workshop was arranged on the auspice of World Women Day on 8th and 9th March 2023. The Karate expert was Miss. Krishna Samrit, Bramhapuri. 65 girls participated in the workshop.

**Inaugural Ceremony of the Workshop** 

Co-Ordinator
IQAC
G. W. College
Nagbhid

**Demonstration of Basic Karate Moves on Day 1** 

Students Performing Karate Moves on Day 1

Co-Ordinator IQAC G. W. College Nagbhid