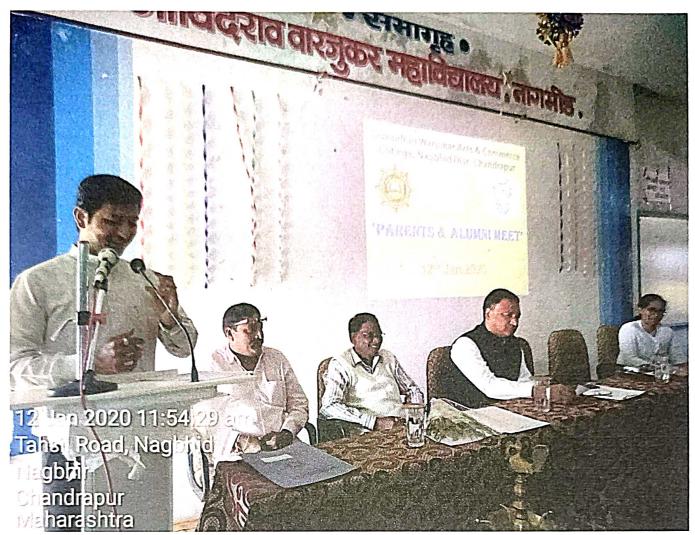

## गो.वा. महाविद्यालयात पालक मेळावा आणि विद्यार्थी मेळावा

**े नागभीड** 📱 तालुका प्रतिनिधीः

गोविदराव वारजूकर कला वाणिज्य महाविद्यालय, नागभीड येथे नुकताच पालक मेळावा तथा माजी विद्यार्थी मेळावा सपन्न झाला महाविद्यालयाचे प्राचार्य डॉ. संजय सिंग हे मेळाव्याचे अध्यक्ष होते. तर विद्यारमंचावर माजी विद्यार्थी संघटनेचे अध्यक्ष दिनेश गावंडे, विद्यापीठ सिनेट सदस्य अजय काबरा उपस्थित होते.

कार्यक्रमाच्या अध्यक्ष पदावसनः बोलतांना डॉ संजय सिंग यांनी मेळाव्याचे महत्व विशद करताना हा मेळावा महणजे परस्परांमध्ये आपुलकीचे घट्ट बंध करणारा असल्याचे सुतोबाच केले. त्याच बरोबर महाविद्यालयाच्या विकासामध्ये पालकांची आणि माजी विद्यार्थ्याच्या योगदानाचा सविस्तरः चर्चा केली

माजी विद्यार्थी संघटनेचे

अध्यक्ष दिनेश गावडे, विद्यापीठ याप्रसंगी आपले सिनेट सदस्य अजय कावरा यांनी केले. या मेळाव्या शी. समयोचित विद्यार मांडले. दीपक मोरांडे

ही समयोचित विचार मांडले मेळाव्याप्रसंगी पालक संघटनेच्या अध्यक्षपदी तेजराम सहारे, तर माजी विद्यार्थी संघटनेच्या अध्यक्षपदी सुषमा कोल्हे यांची नियुक्ती कुरण्यात आली त्यांनीही

याप्रसंगी आपले सनोगत व्यक्ते केले या मेळाव्याचे प्रास्ताविक डॉ दीपक मोरांडे यांनी केले, तर संचालन तथा आभार प्रदर्शने मेळाव्याचे समन्वयक डॉ विजय बनकर यांनी मानले कार्यक्रमाच्या यशस्वीतेसाठी विद्यार्थी व शिक्षकवृंदानी अथक परिश्रम घेतले.