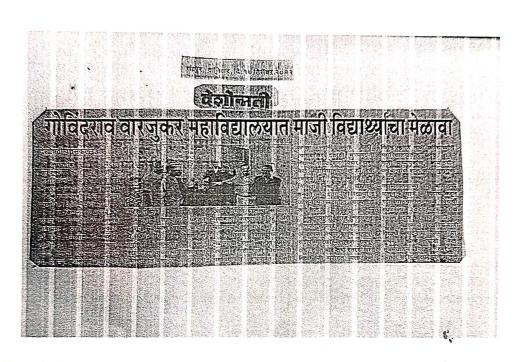

## गो. वा. महाविद्यालयात माजी विद्यार्थ्यांचा मेळावा

नागभीड : गोविंदराव वारजूकर कला व वाणिज्य महाविद्यालय, नागभीड येथे नुकताच १९९९ ते २००२ या कालावधीत महाविद्यालयातून शिकून गेलेल्या माजी विद्यार्थ्यांचा मेळावा पार पडला.

महाविद्यालयाचे प्राचार्य डॉ. संजय सिंग हे या मेळाव्याचे अध्यक्ष होते. प्रा. रमेश जिभकाटे, डॉ. राजन जयस्वाल, डॉ. अशोक सालोटकर, ओमप्रकाश मेश्राम, माजी विद्यार्थी संघटनेच्या अध्यक्षा प्रा. सुषमा कोल्हे विचारमंचावर प्रामुख्याने उपस्थित होते. विद्यार्थांना त्यांच्या भावी जीवनाला शुभेच्छा देत येणाऱ्या आव्हानांप्रती आणि निर्माण झालेल्या संकटांचा मुकाबला करण्याची जिद्द अंगी बाळगण्याचे आवाहन प्राचार्य डॉ. संजय सिंग यांनी केले. महाविद्यालयातील डॉ. रवी रणदिवे, डॉ. वीपक मोरांडे, डॉ.

निकिता मिश्रा, डॉ. चंद्रशेखर हनवंते तसेच इतरांनीही विद्यार्थ्यांना उद्देशून भूतकाळातील आठवणींना जागे केले. याप्रसंगी सूरज भेंडारकर, नीलकंठ ठाकरे, गोपाल हर्षे, ओमप्रकाश मेश्राम, प्रमोद नागापुरे, संदीप मोटघरे, लोकेश रायपुरे, ॲड. हेमंत बोंडे तथा इतर माजी विद्यार्थ्यांनी मनोगत व्यक्त केले. यावेळी माजी विद्यार्थ्यांनी महाविद्यालयातील सर्वच आजी-माजी प्राध्यापकांचा, कार्यालयीन कर्मचाऱ्यांचा शाल आणि पुष्पगुच्छ देऊन सत्कार केला. महाविद्यालयाच्याप्रति बांधिलकी म्हणून माजी विद्यार्थ्यांकडून महाविद्यालयातील माजी विद्यार्थी संघटनेला ३००० रुपये रोख रक्कम प्रदान करण्यात आली. या मेळाव्याचे प्रास्ताविक माजी विद्यार्थी संघटनेच्या अध्यक्षा प्रा. सुषमा कोल्हे यांनी केले. संचालन निरंजन ठंवरे तर आभार संदीप मोटघरे यांनी मानले.