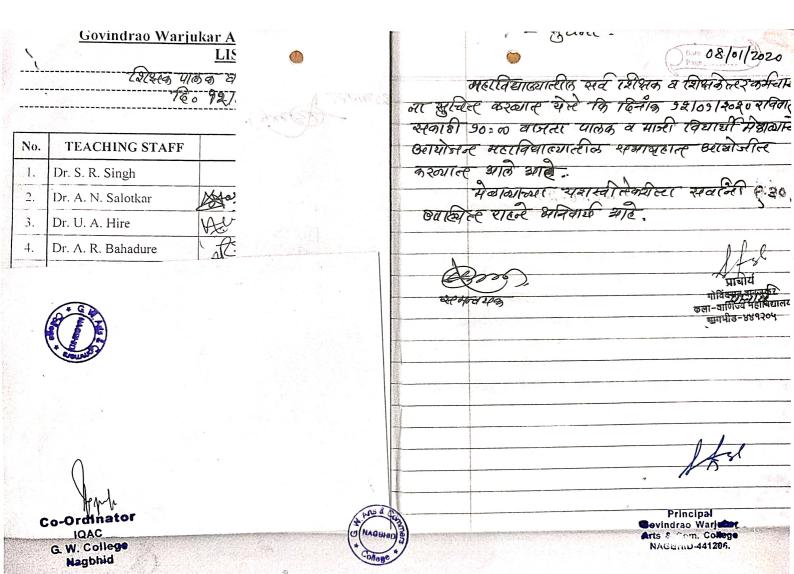

## GOVINDRAO WARJUKAR ARTS and COMMERCE COLLEGE, NAGBHID Annual Report (2022-23)

Name of the Committee: Alumni and Parents Association
Name of the Co-ordinator: Dr. Vijay A. Bankar

| SN | Activity    | Date       | D.4. 7                                                                                                                                                                                                                                                                                                                                                               |
|----|-------------|------------|----------------------------------------------------------------------------------------------------------------------------------------------------------------------------------------------------------------------------------------------------------------------------------------------------------------------------------------------------------------------|
| 1  | Meeting     | 11/08/2022 | A meeting of the committee was called to discuss the annual plan of the committee which was submitted to IQAC in month of April                                                                                                                                                                                                                                      |
| 2  | Meeting     | 18/11/2022 | A meeting of executive committee was called for the arrangement of annual alumni meet.                                                                                                                                                                                                                                                                               |
| 3  | Meeting     | 09/12/2022 | A meeting of the committee was arranged to discuss the strategy to increase the number of members of our alumni association and the Alumni Meet was fixed to be held on 11/12/2022.                                                                                                                                                                                  |
| 4  | Alumni meet | 11/12/2022 | An Alumni meet was arranged in the college. 28 alumni were present.                                                                                                                                                                                                                                                                                                  |
| 5  | Meeting     | 28/04/2023 | A meeting was arranged with Executive body. In that meeting they gifted three fans & two park benches (cement) for college and discussed the plan for next session 2023-24. Committee have a saving account at bank of Maharashtra, Nagbhid branch & the closing balance as on 31/3/2023 is Rs.35043/ The report of the committee was also prepared in this meeting. |