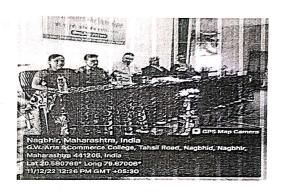

## GOVINDRAO WARJUKAR ARTS and COMMERCE COLLEGE, NAGBHID Annual Report (2022-23)

Name of the Committee: Alumni and Parents Association
Name of the Co-ordinator: Dr. Vijay A. Bankar

| SN | Activity    | Date       | D.4. 7                                                                                                                                                                                                                                                                                                                                                               |
|----|-------------|------------|----------------------------------------------------------------------------------------------------------------------------------------------------------------------------------------------------------------------------------------------------------------------------------------------------------------------------------------------------------------------|
| 1  | Meeting     | 11/08/2022 | A meeting of the committee was called to discuss the annual plan of the committee which was submitted to IQAC in month of April                                                                                                                                                                                                                                      |
| 2  | Meeting     | 18/11/2022 | A meeting of executive committee was called for the arrangement of annual alumni meet.                                                                                                                                                                                                                                                                               |
| 3  | Meeting     | 09/12/2022 | A meeting of the committee was arranged to discuss the strategy to increase the number of members of our alumni association and the Alumni Meet was fixed to be held on 11/12/2022.                                                                                                                                                                                  |
| 4  | Alumni meet | 11/12/2022 | An Alumni meet was arranged in the college. 28 alumni were present.                                                                                                                                                                                                                                                                                                  |
| 5  | Meeting     | 28/04/2023 | A meeting was arranged with Executive body. In that meeting they gifted three fans & two park benches (cement) for college and discussed the plan for next session 2023-24. Committee have a saving account at bank of Maharashtra, Nagbhid branch & the closing balance as on 31/3/2023 is Rs.35043/ The report of the committee was also prepared in this meeting. |

@ W. College Nagbhid

.02.22 यांची क्लिड करतील. आवर्ष-जावर्ष लिपानका सार्वजितिक त्यास नोंदणी कार्यालय,

5

Alumni Meet 11/12/2022