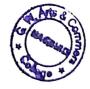

## गो. वा. महाविद्यालयात माजी विद्यार्थ्यांचा मेळावा

नागभीड : गोविंदराव वारजूकर कला व वाणिज्य महाविद्यालय, नागभीड येथे नुकताच १९९९ ते २००२ या कालावधीत महाविद्यालयातून शिकून गेलेल्या माजी विद्यार्थ्यांचा मेळावा पार पडला.

महाविद्यालयाचे प्राचार्य डॉ. संजय सिंग हे या मेळाव्याचे अध्यक्ष होते. प्रा. रमेश जिभकाटे, डॉ. राजन जयस्वाल, डॉ. अशोक सालोटकर, ओमप्रकाश मेश्राम, माजी विद्यार्थी संघटनेच्या अध्यक्षा प्रा. सुषमा कोल्हे विचारमंचावर प्रामुख्याने उपस्थित होते. विद्यार्थांना त्यांच्या भावी जीवनाला शुभेच्छा देत येणाऱ्या आव्हानांप्रती आणि निर्माण झालेल्या संकटांचा मुकाबला करण्याची जिद्द अंगी बाळगण्याचे आवाहन प्राचार्य डॉ. संजय सिंग यांनी केले. महाविद्यालयातील डॉ. रवी रणदिवे, डॉ. वीपक मोरांडे, डॉ.

निकिता मिश्रा, डॉ. चंद्रशेखर हनवंते तसेच इतरांनीही विद्यार्थ्यांना उद्देशून भूतकाळातील आठवणींना जागे केले. याप्रसंगी सूरज भेंडारकर, नीलकंठ ठाकरे, गोपाल हर्षे, ओमप्रकाश मेश्राम, प्रमोद नागापुरे, संदीप मोटघरे, लोकेश रायपुरे, ॲड. हेमंत बोंडे तथा इतर माजी विद्यार्थ्यांनी मनोगत व्यक्त केले. यावेळी माजी विद्यार्थ्यांनी महाविद्यालयातील सर्वच आजी-माजी प्राध्यापकांचा, कार्यालयीन कर्मचाऱ्यांचा शाल आणि पुष्पगुच्छ देऊन सत्कार केला. महाविद्यालयाच्याप्रति बांधिलकी म्हणून माजी विद्यार्थ्यांकडून महाविद्यालयातील माजी विद्यार्थी संघटनेला ३००० रुपये रोख रक्कम प्रदान करण्यात आली. या मेळाव्याचे प्रास्ताविक माजी विद्यार्थी संघटनेच्या अध्यक्षा प्रा. सुषमा कोल्हे यांनी केले. संचालन निरंजन ठंवरे तर आभार संदीप मोटघरे यांनी मानले.