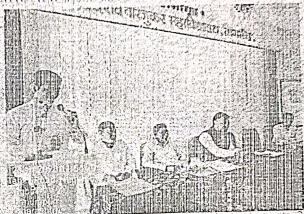

## गो. वा. महाविद्यालयात माजी विद्यार्थ्यांचा मेळावा

नागभीड : गोविंदराव वारजूकर कला व वाणिज्य महाविद्यालय, नागभीड येथे नुकताच १९९९ ते २००२ या कालावधीत महाविद्यालयातून शिकून गेलेल्या माजी विद्यार्थ्यांचा मेळावा पार पडला.

महाविद्यालयाचे प्राचार्य डॉ. संजय सिंग हे या मेळाव्याचे अध्यक्ष होते. प्रा. रमेश जिभकाटे, डॉ. राजन जयस्वाल, डॉ. अशोक सालोटकर, ओमप्रकाश मेश्राम, माजी विद्यार्थी संघटनेच्या अध्यक्षा प्रा. सुषमा कोल्हे विचारमंचावर प्रामुख्याने उपस्थित होते. विद्यार्थांना त्यांच्या भावी जीवनाला शुभेच्छा देत येणाऱ्या आव्हानांप्रती आणि निर्माण झालेल्या संकटांचा मुकाबला करण्याची जिद्द अंगी बाळगण्याचे आवाहन प्राचार्य डॉ. संजय सिंग यांनी केले. महाविद्यालयातील डॉ. रवी रणदिवे, डॉ. वीपक मोरांडे, डॉ.

निकिता मिश्रा, डॉ. चंद्रशेखर हनवंते तसेच इतरांनीही विद्यार्थ्यांना उद्देशून भूतकाळातील आठवणींना जागे केले. याप्रसंगी सूरज भेंडारकर, नीलकंठ ठाकरे, गोपाल हर्षे, ओमप्रकाश मेश्राम, प्रमोद नागापुरे, संदीप मोटघरे, लोकेश रायपुरे, ॲड. हेमंत बोंडे तथा इतर माजी विद्यार्थ्यांनी मनोगत व्यक्त केले. यावेळी माजी विद्यार्थ्यांनी महाविद्यालयातील सर्वच आजी-माजी प्राध्यापकांचा, कार्यालयीन कर्मचाऱ्यांचा शाल आणि पुष्पगुच्छ देऊन सत्कार केला. महाविद्यालयाच्याप्रति बांधिलकी म्हणून माजी विद्यार्थ्यांकडून महाविद्यालयातील माजी विद्यार्थी संघटनेला ३००० रुपये रोख रक्कम प्रदान करण्यात आली. या मेळाव्याचे प्रास्ताविक माजी विद्यार्थी संघटनेच्या अध्यक्षा प्रा. सुषमा कोल्हे यांनी केले. संचालन निरंजन ठंवरे तर आभार संदीप मोटघरे यांनी मानले.