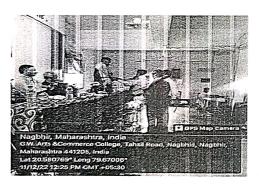

## GOVINDRAO WARJUKAR ARTS and COMMERCE COLLEGE, NAGBHID Annual Report (2022-23)

Name of the Committee: Alumni and Parents Association
Name of the Co-ordinator: Dr. Vijay A. Bankar

| SN | Activity    | Date       | D.4. 7                                                                                                                                                                                                                                                                                                                                                               |
|----|-------------|------------|----------------------------------------------------------------------------------------------------------------------------------------------------------------------------------------------------------------------------------------------------------------------------------------------------------------------------------------------------------------------|
| 1  | Meeting     | 11/08/2022 | A meeting of the committee was called to discuss the annual plan of the committee which was submitted to IQAC in month of April                                                                                                                                                                                                                                      |
| 2  | Meeting     | 18/11/2022 | A meeting of executive committee was called for the arrangement of annual alumni meet.                                                                                                                                                                                                                                                                               |
| 3  | Meeting     | 09/12/2022 | A meeting of the committee was arranged to discuss the strategy to increase the number of members of our alumni association and the Alumni Meet was fixed to be held on 11/12/2022.                                                                                                                                                                                  |
| 4  | Alumni meet | 11/12/2022 | An Alumni meet was arranged in the college. 28 alumni were present.                                                                                                                                                                                                                                                                                                  |
| 5  | Meeting     | 28/04/2023 | A meeting was arranged with Executive body. In that meeting they gifted three fans & two park benches (cement) for college and discussed the plan for next session 2023-24. Committee have a saving account at bank of Maharashtra, Nagbhid branch & the closing balance as on 31/3/2023 is Rs.35043/ The report of the committee was also prepared in this meeting. |

@ W. College Nagbhid

.02.22 यांची क्लिड करतील. आवर्ष-जावर्ष लिपानका सार्वजितिक त्यास नोंदणी कार्यालय,

5

Alumni Meet 11/12/2022