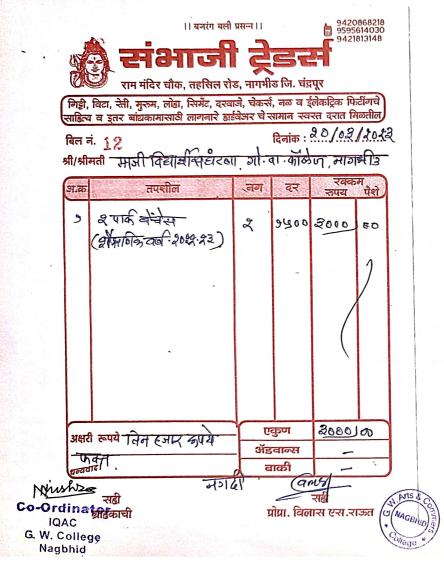

## Mob. 9421724267

बॅंक ऑफ इंडिया जवळ, नागभीड, नि. चंद्रपूर

जामचे चेथे सर्व प्रकारचे विद्युत सामान, इसेक्ट्रीक फिटींगचे खामान टेबल फॅन, बिलींग फेंन तबीच रिवायडींगची कामे केली जातात.

बिल नं. 441 दिनांक : 99/08/2022 श्री/श्रीमती माजी विद्यार्थी संघटना , जो न्या न कॉलेज लाजकीड

| अ.क्र. | तपशिल                                         | नग  | दर       | रक्कम<br>रुपये | पेसे |
|--------|-----------------------------------------------|-----|----------|----------------|------|
| 9      | विलींग जैन<br>संझारिक वर्ण २०२१-२२)           | 9   | 9 700/   | 10016          | Q)   |
|        | (सेझा हिंह वर्ण २०२१-३२)                      |     |          |                | -0   |
|        |                                               |     |          |                | 1    |
|        |                                               |     |          |                |      |
|        |                                               |     |          |                |      |
|        |                                               |     | =        |                |      |
|        |                                               |     |          | /              |      |
|        |                                               |     |          |                |      |
|        |                                               | ona |          |                |      |
|        | , , <u>, , , , , , , , , , , , , , , , , </u> |     | एकूण रु. | 9400)          |      |