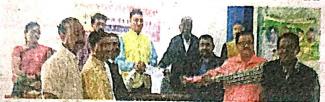

## गो. वा. महाविद्यालयात माजी विद्यार्थ्यांचा मेळावा

नागभीड : गोविंदराव वारजूकर कला व वाणिज्य महाविद्यालय, नागभीड येथे नुकताच १९९९ ते २००२ या कालावधीत महाविद्यालयातून शिकून गेलेल्या माजी विद्यार्थ्यांचा मेळावा पार पडला.

महाविद्यालयाचे प्राचार्य डॉ. संजय सिंग हे या मेळाव्याचे अध्यक्ष होते. प्रा. रमेश जिभकाटे, डॉ. राजन जयस्वाल, डॉ. अशोक सालोटकर, ओमप्रकाश मेश्राम, माजी विद्यार्थी संघटनेच्या अध्यक्षा प्रा. सुषमा कोल्हे विचारमंचावर प्रामुख्याने उपस्थित होते. विद्यार्थांना त्यांच्या भावी जीवनाला शुभेच्छा देत येणाऱ्या आव्हानांप्रती आणि निर्माण झालेल्या संकटांचा मुकाबला करण्याची जिद्द अंगी बाळगण्याचे आवाहन प्राचार्य डॉ. संजय सिंग यांनी केले. महाविद्यालयातील डॉ. रवी रणदिवे, डॉ. वीपक मोरांडे, डॉ.

निकिता मिश्रा, डॉ. चंद्रशेखर हनवंते तसेच इतरांनीही विद्यार्थ्यांना उद्देशून भूतकाळातील आठवणींना जागे केले. याप्रसंगी सूरज भेंडारकर, नीलकंठ ठाकरे, गोपाल हर्षे, ओमप्रकाश मेश्राम, प्रमोद नागापुरे, संदीप मोटघरे, लोकेश रायपुरे, ॲड. हेमंत बोंडे तथा इतर माजी विद्यार्थ्यांनी मनोगत व्यक्त केले. यावेळी माजी विद्यार्थ्यांनी महाविद्यालयातील सर्वच आजी-माजी प्राध्यापकांचा, कार्यालयीन कर्मचाऱ्यांचा शाल आणि पुष्पगुच्छ देऊन सत्कार केला. महाविद्यालयाच्याप्रति बांधिलकी म्हणून माजी विद्यार्थ्यांकडून महाविद्यालयातील माजी विद्यार्थी संघटनेला ३००० रुपये रोख रक्कम प्रदान करण्यात आली. या मेळाव्याचे प्रास्ताविक माजी विद्यार्थी संघटनेच्या अध्यक्षा प्रा. सुषमा कोल्हे यांनी केले. संचालन निरंजन ठंवरे तर आभार संदीप मोटघरे यांनी मानले.