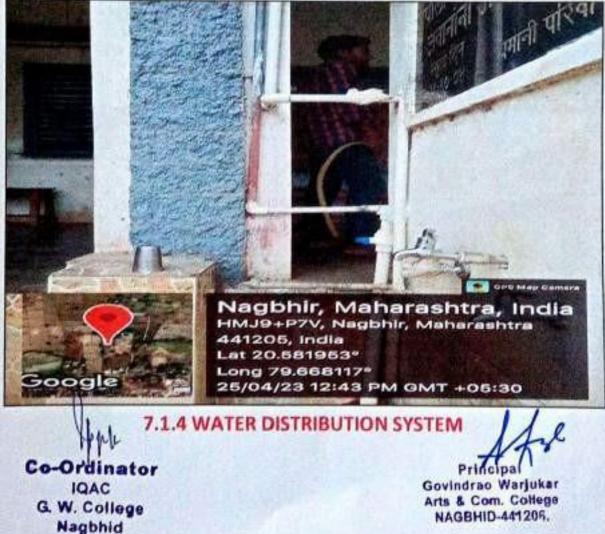

ndrao Warjukar Arts & Com. College NAGBHID-441209. Water Conservation (2023-2018)







Nagbhir, Maharashtra, India HMJ9+WCJ, Tahsil Road, Nagbhid, Nagbhir, Maharashtra 441205, India Lat 20.58241° Long 79.668577° 25/04/23 12:51 PM GMT +05:30

7.1.4 BORE WELL



Nagbhir, Maharashtra, India HMJ9+P7V, Nagbhir, Maharashtra 441205, India Lat 20.582086° Long 79.668176° 25/04/23 12:42 PM GMT +05:30



7.1.4 BORE WELL

**GPS** Map Camera

Govindrao Warjukar Arts & Com. College NAGBHID-441206.



7.1.4 COLL WATER



Nagbhir, Maharashtra, India HMJ9+WCJ, Tahsil Road, Nagbhid, Nagbhir, Maharashtra 441205, India Lat 20.582297° Long 79.668697° 25/04/23 12:50 PM GMT +05:30

7.1.4 RAIN HARVESTING

Co-Ordinator IQAC G. W. College Nagbhid

Google

Govindrao Warjukar Arts & Com. College NAGBHID-441205.











WATER DISTRIBITION SYSTEM (7.1.4)

Nagbhir, Maharashtra, India Nigeria HMJ9+F7C, Nagbhir, Maharashtra 441205, India Lat 20.581864° Long 79.668071° soogle 24/09/20 11:16 AM A DESCRIPTION AND A DESCRIPTION OF A DES **RAIN WATER HAVESTING (7.1.4)** AND Co-Ordinator Principal ovindrao Warjukar IQAC ts & Com. College G. W. College NAGEHID-441205 Nagbhid



#### 7.1.4 COOL WATER

IQAC G. W. College Nagbhid

Principal Govindrao Warjukar 32 Arts & Com. College NAGBHID-441206.



#### 7.1.4 RAIN WATER HARVESTING



7.1.4 WATER DISTRIBUTION SYSTEM

Co-Ordinator IQAC G. W. College Nagbhid

fre

Principal Govindrao Warjukar Arts & Com. College NAGBHID-441209.



7.1.4 WASTE WATER RECYCLING

Co-Ordinator IQAC G. W. College Nagbhid

8

Principal Govindrao Warjukar Arts & Com. College 34 NAGBHID-