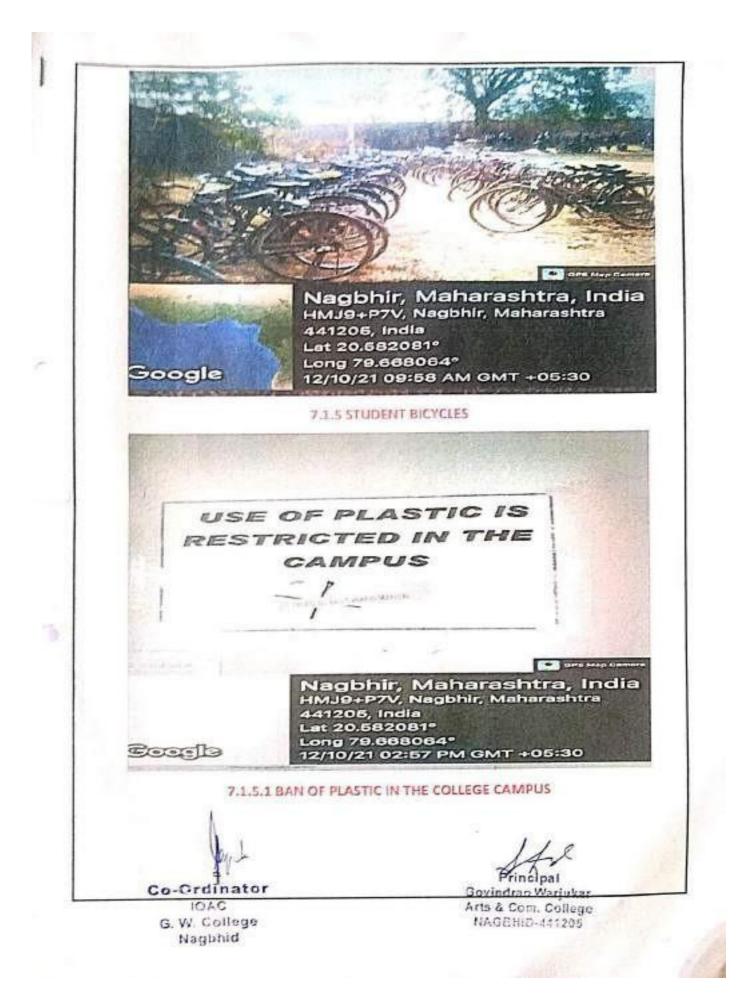

The following are the policy of the Institution towards maintaining the Green Campus:

- 1. Maintenance of already existing greenery.
- 2. Planting of saplings, plants periodically.
- 3. Consciously striving towards less use of Paper
- 4. Plastic to be banned within the campus
- 5. Digital library with facilities for e-learning
- 6. Cleanliness drive through the NSS wing.
- 7. Usage of LEDs in the campus.
- 8. Green audit to be conducted
- 9. Sensitization programs to be organized towards maintenance of green campus.