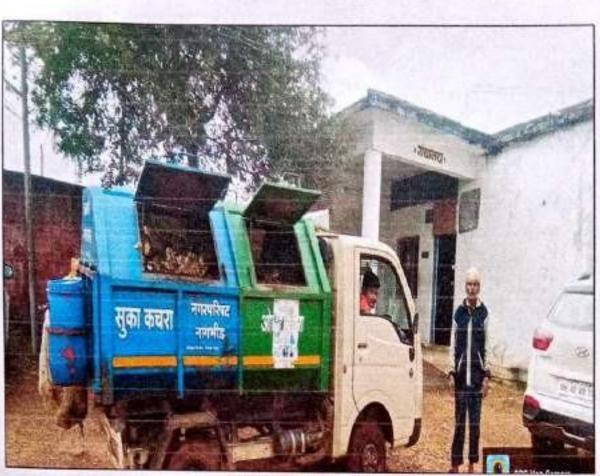

and

President / Chief Officer Nagar Parisad Nagbhid, (Called hereafter as, NPN)

here by execute a formal agreement on **12 August 2022** for the mutual benefits in the field of creating regular disposal of solid & wet waste, under swachh bharat mission.

- Nagar Parisad Nagbhid would facilitate all the town tour/ orientation sessions arranged by GWCN on issues related to disposal of solid & wet waste.
- 3. GWCN would provide student volunteers to assist in the Programmes undertaken by Nagar Parisad Nagbhid.
- 4. Nagar Parisad Nagbhid would undertake a regular Waste management of the college campus of GWCN, and also suggest measure of Improvement of the disposal of solid & wet waste of the campus.
- 5. The above stated joint venture would be undertaken by both GWCN and Nagar Parisad Nagbhid as part of social responsibility with no consideration of any monetary profit.