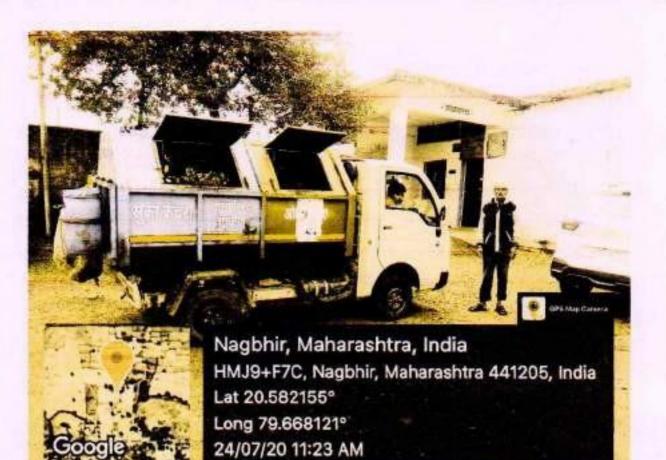

- Nagar Parisad Nagbhid would facilitate all the town tour/ orientation sessions arranged by GWCN on issues related to disposal of solid & wet waste.
- 3. GWCN would provide student volunteers to assist in the Programmes undertaken by Nagar Parisad Nagbhid.
- 4. Nagar Parisad Nagbhid would undertake a regular Waste management of the college campus of GWCN, and also suggest measure of Improvement of the disposal of solid & wet waste of the campus.
- 5. The above stated joint venture would be undertaken by both GWCN and Nagar Parisad Nagbhid as part of social responsibility with no consideration of any monetary profit.