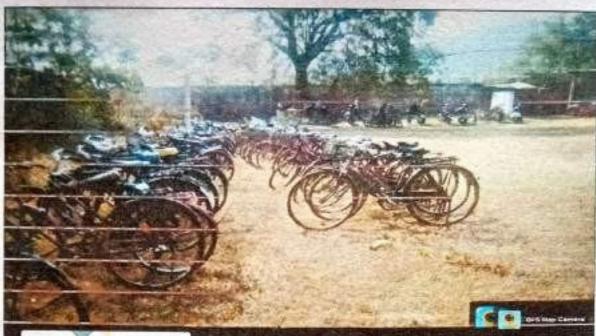

The following are the policy of the Institution towards maintaining the Green Campus:

- 1. Maintenance of already existing greenery.
- 2. Planting of saplings, plants periodically.
- 3. Consciously striving towards less use of Paper
- 4. Plastic to be banned within the campus
- 5. Digital library with facilities for e-learning
- 6. Cleanliness drive through the NSS wing.
- 7. Usage of LEDs in the campus.
- 8. Green audit to be conducted
- 9. Sensitization programs to be organized towards maintenance of green campus.