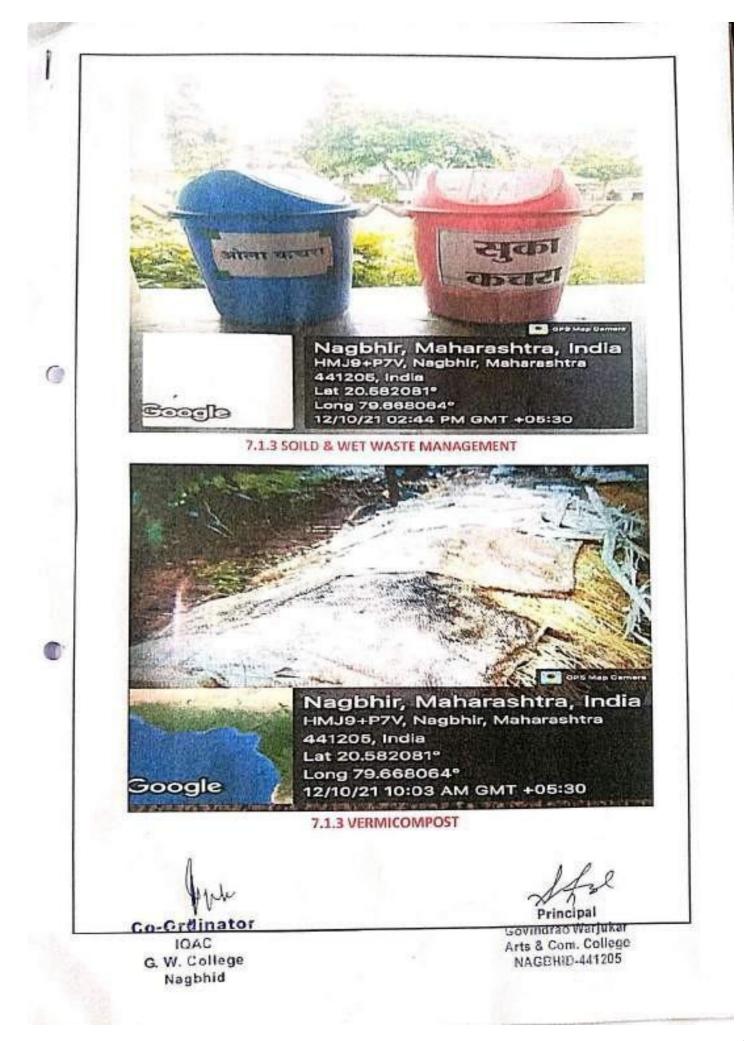

- Nagar Parisad Nagbhid would facilitate all the town tour/ orientation sessions arranged by GWCN on issues related to disposal of solid & wet waste.
- 3. GWCN would provide student volunteers to assist in the Programmes undertaken by Nagar Parisad Nagbhid.
- 4. Nagar Parisad Nagbhid would undertake a regular Waste management of the college campus of GWCN, and also suggest measure of Improvement of the disposal of solid & wet waste of the campus.
- 5. The above stated joint venture would be undertaken by both GWCN and Nagar Parisad Nagbhid as part of social responsibility with no consideration of any monetary profit.