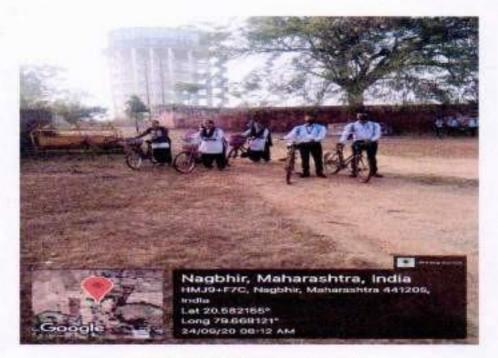

The following are the policy of the Institution towards maintaining the Green Campus:

- 1. Maintenance of already existing greenery.
- 2. Planting of saplings, plants periodically.
- 3. Consciously striving towards less use of Paper
- 4. Plastic to be banned within the campus
- 5. Digital library with facilities for e-learning
- 6. Cleanliness drive through the NSS wing.
- 7. Usage of LEDs in the campus.
- 8. Green audit to be conducted
- 9. Sensitization programs to be organized towards maintenance of green campus.