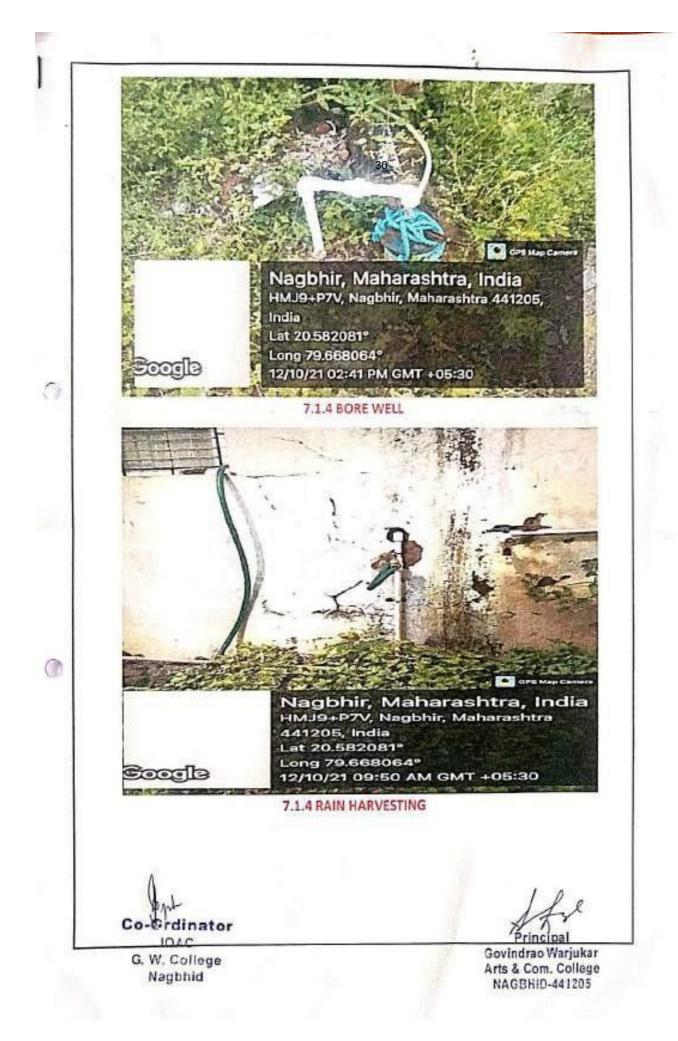

rao Warjukar Arts & Com. College NAGBHID-441209. Water Conservation (2023-2018)







Nagbhir, Maharashtra, India HMJ9+WCJ, Tahsil Road, Nagbhid, Nagbhir, Maharashtra 441205, India Lat 20.58241° Long 79.668577° 25/04/23 12:51 PM GMT +05:30

7.1.4 BORE WELL



Nagbhir, Maharashtra, India HMJ9+P7V, Nagbhir, Maharashtra 441205, India Lat 20.582086° Long 79.668176° 25/04/23 12:42 PM GMT +05:30



7.1.4 BORE WELL

**GPS** Map Camera

Govindrao Warjukar Arts & Com. College NAGBHID-441206.



7.1.4 COLL WATER



Nagbhir, Maharashtra, India HMJ9+WCJ, Tahsil Road, Nagbhid, Nagbhir, Maharashtra 441205, India Lat 20.582297° Long 79.668697° 25/04/23 12:50 PM GMT +05:30

7.1.4 RAIN HARVESTING

Co-Ordinator IQAC G. W. College Nagbhid

Google

Govindrao Warjukar Arts & Com. College NAGBHID-441205.











WATER DISTRIBITION SYSTEM (7.1.4)

Nagbhir, Maharashtra, India Nigeria HMJ9+F7C, Nagbhir, Maharashtra 441205, India Lat 20.581864° Long 79.668071° soogle 24/09/20 11:16 AM A DESCRIPTION AND A DESCRIPTION OF A DES **RAIN WATER HAVESTING (7.1.4)** AND Co-Ordinator Principal ovindrao Warjukar IQAC ts & Com. College G. W. College NAGEHID-441205 Nagbhid



#### 7.1.4 COOL WATER

IQAC G. W. College Nagbhid

Principal Govindrao Warjukar 32 Arts & Com. College NAGBHID-441206.



#### 7.1.4 RAIN WATER HARVESTING



7.1.4 WATER DISTRIBUTION SYSTEM

Co-Ordinator IQAC G. W. College Nagbhid

fre

Principal Govindrao Warjukar Arts & Com. College NAGBHID-441209.



7.1.4 WASTE WATER RECYCLING

Co-Ordinator IQAC G. W. College Nagbhid

8

Principal Govindrao Warjukar Arts & Com. College 34 NAGBHID-44