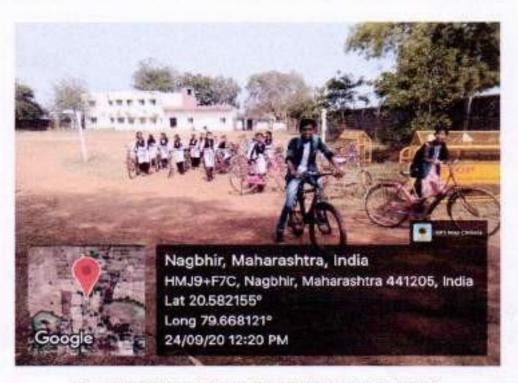

The following are the policy of the Institution towards maintaining the Green Campus:

- 1. Maintenance of already existing greenery.
- 2. Planting of saplings, plants periodically.
- 3. Consciously striving towards less use of Paper
- 4. Plastic to be banned within the campus
- 5. Digital library with facilities for e-learning
- 6. Cleanliness drive through the NSS wing.
- 7. Usage of LEDs in the campus.
- 8. Green audit to be conducted
- 9. Sensitization programs to be organized towards maintenance of green campus.