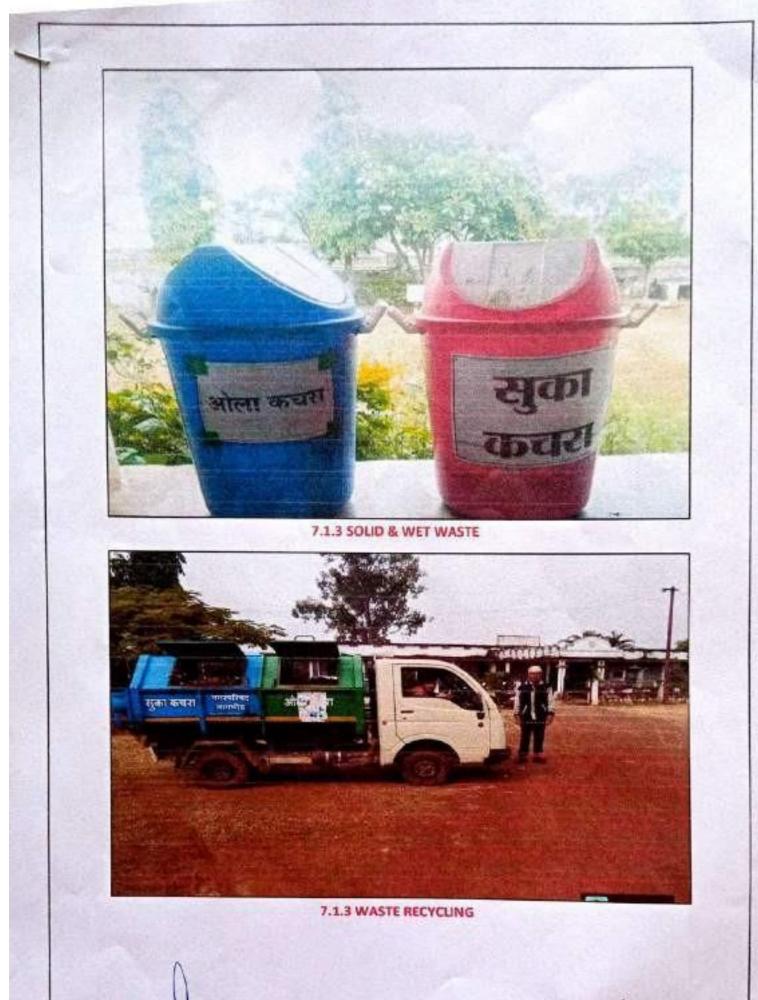

and

President / Chief Officer Nagar Parisad Nagbhid, (Called hereafter as, NPN)

here by execute a formal agreement on **12 August 2022** for the mutual benefits in the field of creating regular disposal of solid & wet waste, under swachh bharat mission.

## The areas of agreement are.

 Nagar Parisad Nagbhid would extend whole- hearted support to GWCN for conducting activities targeted at inculcuting awareness about the duty of regular disposal of soild & wet waste.

- Nagar Parisad Nagbhid would facilitate all the town tour/ orientation sessions arranged by GWCN on issues related to disposal of solid & wet waste.
- 3. GWCN would provide student volunteers to assist in the Programmes undertaken by Nagar Parisad Nagbhid.
- 4. Nagar Parisad Nagbhid would undertake a regular Waste management of the college campus of GWCN, and also suggest measure of Improvement of the disposal of solid & wet waste of the campus.
- 5. The above stated joint venture would be undertaken by both GWCN and Nagar Parisad Nagbhid as part of social responsibility with no consideration of any monetary profit.