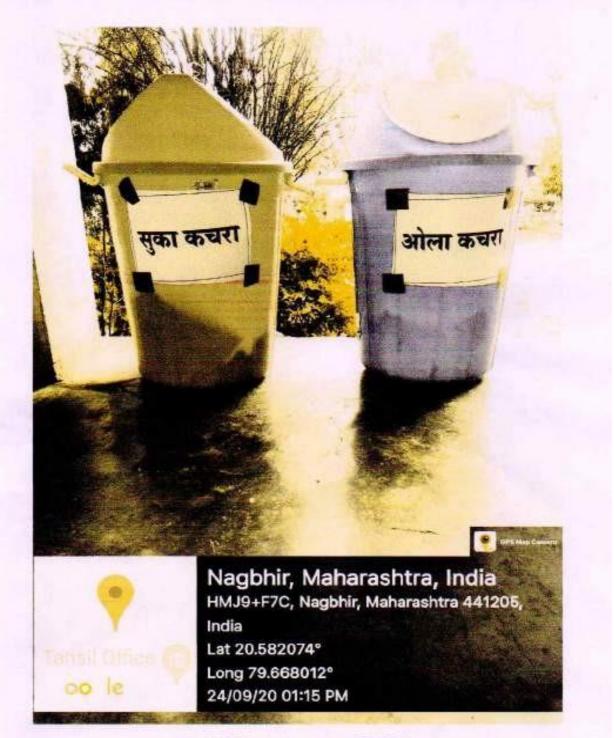

- Nagar Parisad Nagbhid would facilitate all the town tour/ orientation sessions arranged by GWCN on issues related to disposal of solid & wet waste.
- 3. GWCN would provide student volunteers to assist in the Programmes undertaken by Nagar Parisad Nagbhid.
- 4. Nagar Parisad Nagbhid would undertake a regular Waste management of the college campus of GWCN, and also suggest measure of Improvement of the disposal of solid & wet waste of the campus.
- 5. The above stated joint venture would be undertaken by both GWCN and Nagar Parisad Nagbhid as part of social responsibility with no consideration of any monetary profit.