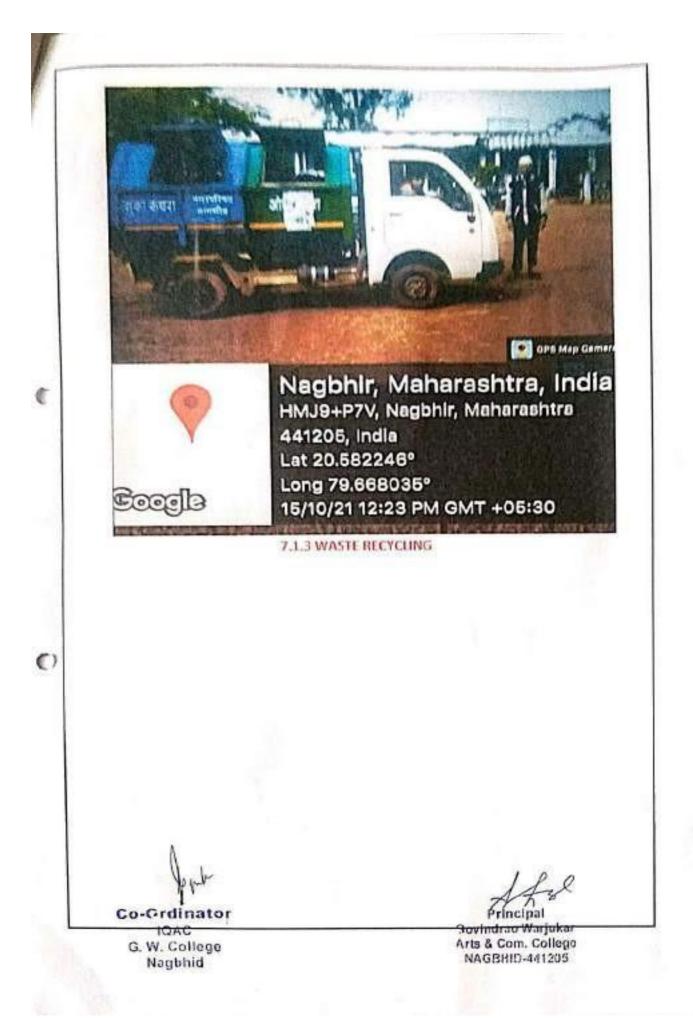

- Nagar Parisad Nagbhid would facilitate all the town tour/ orientation sessions arranged by GWCN on issues related to disposal of solid & wet waste.
- 3. GWCN would provide student volunteers to assist in the Programmes undertaken by Nagar Parisad Nagbhid.
- 4. Nagar Parisad Nagbhid would undertake a regular Waste management of the college campus of GWCN, and also suggest measure of Improvement of the disposal of solid & wet waste of the campus.
- 5. The above stated joint venture would be undertaken by both GWCN and Nagar Parisad Nagbhid as part of social responsibility with no consideration of any monetary profit.